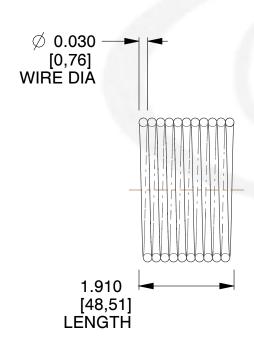

## **NOTES:**

Material : Hard Drawn
Finish : Glod Irridite

3. Ends: Closed

4. Total Coils: 10.000

5. Sugg. Max. Deflection: 0.090 (in)6. Sugg. Max. Load: 2.300 (lbs)

7. All Drawing Dimensions are in Inches [mm]