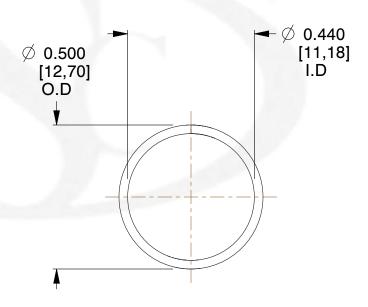

## **NOTES:**

Material : Hard Drawn
Finish : Glod Irridite

3. Ends: Closed

4. Total Coils: 10.000

5. Sugg. Max. Deflection: 0.090 (in)6. Sugg. Max. Load: 2.300 (lbs)

7. All Drawing Dimensions are in Inches [mm]