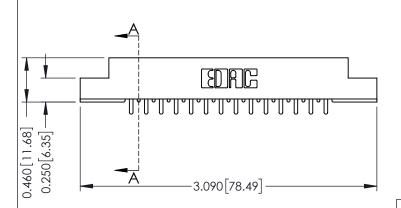

## **Contact Detail**

521-P.C. Tail .037x.015(0.94x0.38) - Tail LG.=.125(3.18) .156 [3.96] Contact Spacing with Single Centreline Row

THIS IS A C.A.D. GENERATED DRAWING DO NOT MAKE MANUAL REVISIONS TO MASTER.