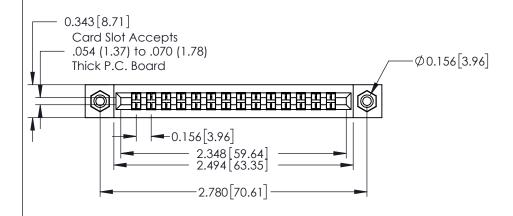

## **Contact Detail**

521-P.C. Tail .037x.015(0.94x0.38) - Tail LG.=.125(3.18) .156 [3.96] Contact Spacing with Single Centreline Row

THIS IS A C.A.D. GENERATED DRAWING DO NOT MAKE MANUAL REVISIONS TO MASTER.

**See Accompanying Pages for:** 

**Mounting Options** 

0.295 [7.49] Card Slot 0.165[4.19]

Point of Contact