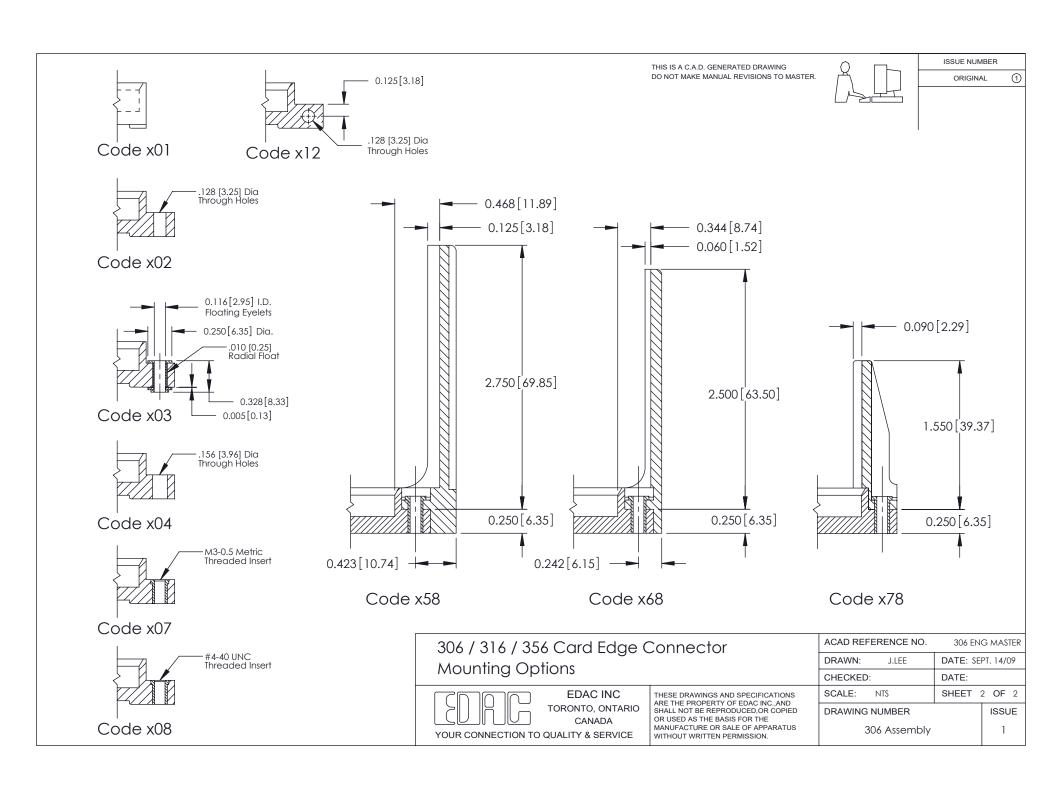

REVISIONS TO MASTER.



ISSUE NUMBER ORIGINAL





306 / 316 / 356 Card Edge Connector Part Number: 306-014-521-108

YOUR CONNECTION TO QUALITY & SERVICE

**EDAC INC** TORONTO, ONTARIO CANADA

THESE DRAWINGS AND SPECIFICATIONS ARE THE PROPERTY OF EDAC INC.,AND SHALL NOT BE REPRODUCED, OR COPIED OR USED AS THE BASIS FOR THE MANUFACTURE OR SALE OF APPARATUS WITHOUT WRITTEN PERMISSION.

| ACAD REFERENCE NO. | 306 ENG MASTER    |
|--------------------|-------------------|
| DRAWN: J.LEE       | DATE: SEPT. 14/09 |
| CHECKED:           | DATE:             |
| SCALE: NTS         | SHEET 1 OF 2      |
| DRAWING NUMBER     | ISSUE             |
| 306 Assembly       | 1                 |

**See Accompanying Pages for:** 

**Mounting Options** 

0.295 [7.49] Card Slot 0.165[4.19]

Point of Contact