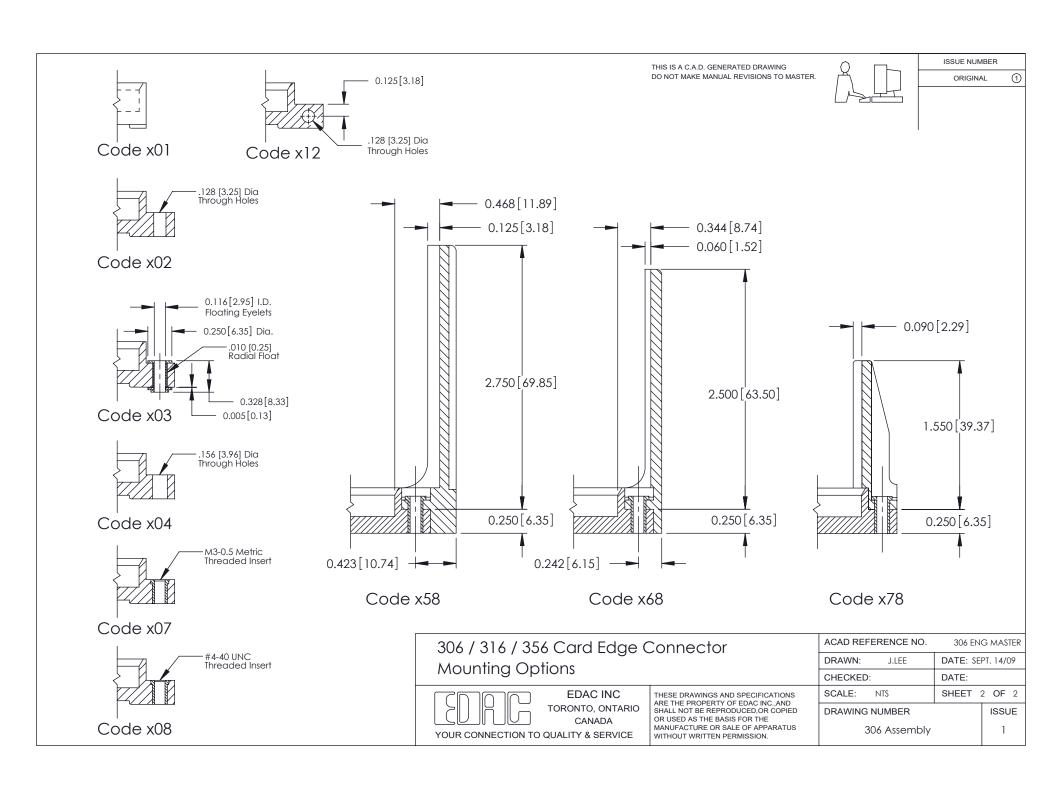

|                                                 |          |                                                                         | .015(1.17x0.38) - Tail LO<br>t Spacing with Single Ce       |                                     | THIS IS A C.A.D. GENERATED DRAWING<br>DO NOT MAKE MANUAL REVISIONS TO MASTER. |                           | ISSUE NUM<br>ORIGINA | _                      |                |
|-------------------------------------------------|----------|-------------------------------------------------------------------------|-------------------------------------------------------------|-------------------------------------|-------------------------------------------------------------------------------|---------------------------|----------------------|------------------------|----------------|
|                                                 | Cc<br>05 | 3[8.71]<br>ard Slot Accepts<br>4 (1.37) to .070 (1.78)<br>ck P.C. Board |                                                             |                                     |                                                                               | 0.156[3.96]               |                      |                        |                |
| <u></u>                                         |          |                                                                         |                                                             |                                     |                                                                               |                           |                      |                        |                |
| <b>A</b> • • • • • • • • • • • • • • • • • • •  |          |                                                                         | 4.376 [111.15] ——<br>4.522 [114.86] ——<br>4.808 [122.12]——— |                                     |                                                                               |                           |                      |                        | A-A            |
|                                                 |          | <u> </u>                                                                |                                                             |                                     |                                                                               | 0.205 [7.40]              | Card Slot            | SECTION A-A            |                |
| [89]                                            |          |                                                                         |                                                             |                                     |                                                                               |                           | <u> </u>             | 1                      |                |
| 0.460[11.68]<br>0.250[6.35]                     |          | A                                                                       | 5.118[130.00]——                                             |                                     |                                                                               |                           | ŀ                    | 0.165 [<br>Point of Co | 4.19]<br>ntact |
|                                                 |          |                                                                         |                                                             | 306 / 316 / 356 Card Edge Connector |                                                                               |                           | ACAD REFERENCE N     |                        | ng master      |
| See Accompanying Pages for:  • Mounting Options |          |                                                                         | Part Number: 306-027-420-158                                |                                     |                                                                               | DRAWN: J.LEE              | DATE: SEI            | PT. 14/09              |                |
|                                                 |          |                                                                         |                                                             | EDAC INC                            | THESE DRAWINGS AND SPECIFICATIONS                                             | CHECKED:  SCALE: NTS      | DATE:<br>SHEET       | 1 OF 2                 |                |
|                                                 |          |                                                                         | YOUR CONNECTION TO                                          | TORONTO, ONTARIO<br>CANADA          | ADE THE DEODEDTY OF FDACING AND                                               | DRAWING NUMBER 306 Assemb | bly                  | ISSUE<br>1             |                |