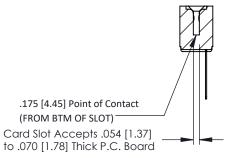

## **See Accompanying Pages for:**

- Contact Bend Details
- Mounting Options

THIS IS A C.A.D. GENERATED DRAWING

ISSUE NUMBER

ORIGINAL

SECTION A-A

307 / 357 Card Edge Connector

Part Number: 307-008-541-101