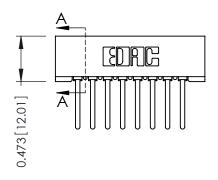

## **See Accompanying Pages for:**

- Contact Bend Details
- Mounting Options

THIS IS A C.A.D. GENERATED DRAWING

ISSUE NUMBER

ORIGINAL

SECTION A-A

307 / 357 Card Edge Connector

Part Number: 307-008-541-101