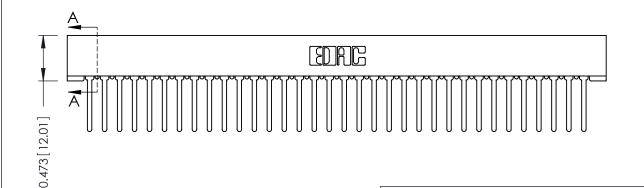

## **SECTION A-A**

**See Accompanying Pages for:** 

- **Contact Bend Details**
- **Mounting Options**

307 / 357 Card Edge Connector Part Number: 307-034-447-101

**EDAC INC** TORONTO, ONTARIO CANADA

THESE DRAWINGS AND SPECIFICATIONS ARE THE PROPERTY OF EDAC INC.,AND SHALL NOT BE REPRODUCED, OR COPIED OR USED AS THE BASIS FOR THE MANUFACTURE OR SALE OF APPARATUS WITHOUT WRITTEN PERMISSION.