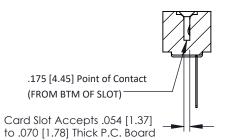

**Mounting Option** No Mounting Lugs **Contact Detail** 

Wire Wrap .046x.013(1.17x0.33) - Tail LG=.520(13.21) .156 [3.96] Contact Spacing x .200 [5.08] Row Spacing

THIS IS A C.A.D. GENERATED DRAWING DO NOT MAKE MANUAL REVISIONS TO MASTER.