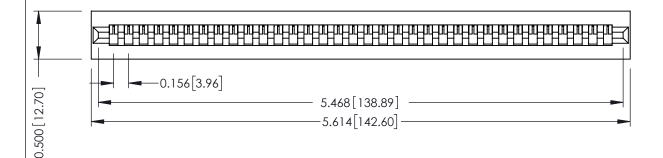

**Mounting Option** No Mounting Lugs **Contact Detail** 

Wire Wrap .046x.013(1.17x0.33) - Tail LG=.520(13.21) .156 [3.96] Contact Spacing x .200 [5.08] Row Spacing

THIS IS A C.A.D. GENERATED DRAWING DO NOT MAKE MANUAL REVISIONS TO MASTER.