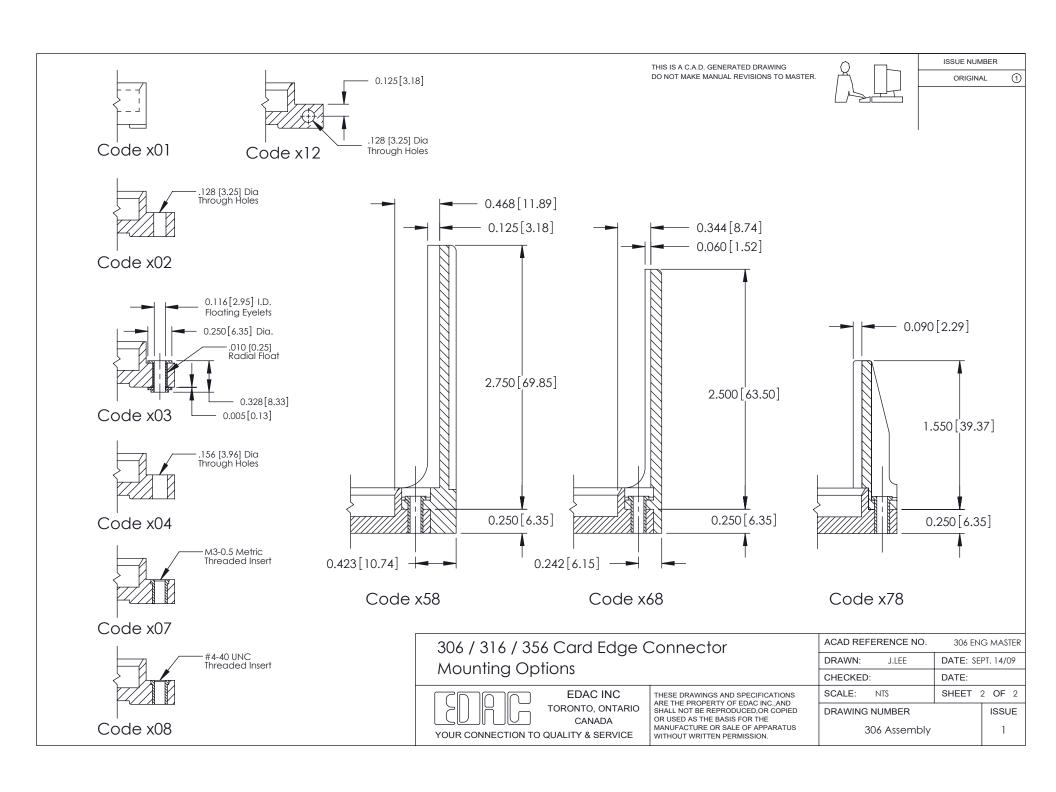

| Mounting Option<br>158468 (11.89) Offset Card Guides |    |           | <b>Option</b><br>1.89) Offset Card Guid                         | les Contact Detail<br>420-P.C. Tail .046x<br>.156 [3.96] Contac | .015(1.17x0.38) - Tail LG.=.213(5.41)<br>t Spacing with Single Centreline Row | THIS IS A C.A.D. GENERATED DRAWING<br>DO NOT MAKE MANUAL REVISIONS TO MASTER.             |                | ISSUE NUI<br>ORIGIN      |             |
|------------------------------------------------------|----|-----------|-----------------------------------------------------------------|-----------------------------------------------------------------|-------------------------------------------------------------------------------|-------------------------------------------------------------------------------------------|----------------|--------------------------|-------------|
|                                                      | Co | arc<br>54 | 8.71] I Slot Accepts (1.37) to .070 (1.78) P.C. Board -0.156[3. | <b>日日日日日日日日日日</b>                                               | <b>♥</b> 0.156                                                                | 6[3.96]                                                                                   |                |                          |             |
|                                                      | •  |           | A                                                               | 4.044 [102.72] ————————————————————————————————————             |                                                                               |                                                                                           |                | 0.275[7.47]<br>Card Slot | SECTION A-A |
| 1.68]                                                |    |           |                                                                 |                                                                 |                                                                               |                                                                                           | <u> </u>       | 0.165                    | [4.19]      |
| 0.460[11.68]<br>0.250[6.35]-                         | ,  | -         | A                                                               | 4.806[122.07]                                                   | -                                                                             |                                                                                           |                | Point of Co              |             |
|                                                      |    |           |                                                                 |                                                                 | 306 / 316 / 356 Card Edge                                                     | ACAD REFERENCE N                                                                          |                | NG MASTER                |             |
| See Accompanying Pages for:  Mounting Options        |    |           | ccompanying Dagos                                               | for                                                             | Part Number: 316-025-420                                                      | DRAWN: J.LEE CHECKED:                                                                     | DATE: SE       | PT. 14/09                |             |
|                                                      |    |           | Mounting Options                                                | IUI.                                                            | EDAC INC                                                                      | THESE DRAWINGS AND SPECIFICATIONS                                                         | SCALE: NTS     | SHEET                    | 1 OF 2      |
|                                                      |    |           | 3 5 6 13 10                                                     |                                                                 | TORONTO, ONTAR                                                                | ARE THE PROPERTY OF EDAC INC.,AND SHALL NOT BE REPRODUCED,OR COPIED                       | DRAWING NUMBER |                          | ISSUE       |
|                                                      |    |           |                                                                 |                                                                 | CANADA YOUR CONNECTION TO QUALITY & SERVICE                                   | OR USED AS THE BASIS FOR THE MANUFACTURE OR SALE OF APPARATUS WITHOUT WRITTEN PERMISSION. | 306 Assem      | bly                      | 1           |