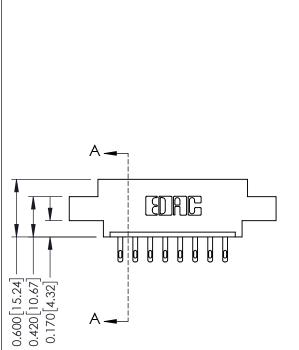

## **Contact Detail**

500-Wire Hole .050x.025(1.27x0.64) - Tail LG=.260(6.60) DO NOT MAKE MANUAL REVISIONS TO MASTER. .156 [3.96] Contact Spacing x .200 [5.08] Row Spacing

THIS IS A C.A.D. GENERATED DRAWING