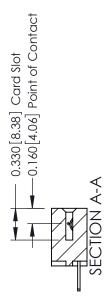

## **Contact Detail**

500-Wire Hole .050x.025(1.27x0.64) - Tail LG=.260(6.60) DO NOT MAKE MANUAL REVISIONS TO MASTER. .156 [3.96] Contact Spacing x .200 [5.08] Row Spacing

THIS IS A C.A.D. GENERATED DRAWING