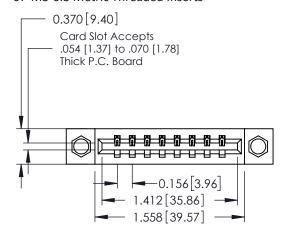

## **Mounting Option**

07-M3-0.5 Metric Threaded Inserts

## **Contact Detail**

500-Wire Hole .050x.025(1.27x0.64) - Tail LG=.260(6.60) DO NOT MAKE MANUAL REVISIONS TO MASTER. .156 [3.96] Contact Spacing x .200 [5.08] Row Spacing

THIS IS A C.A.D. GENERATED DRAWING