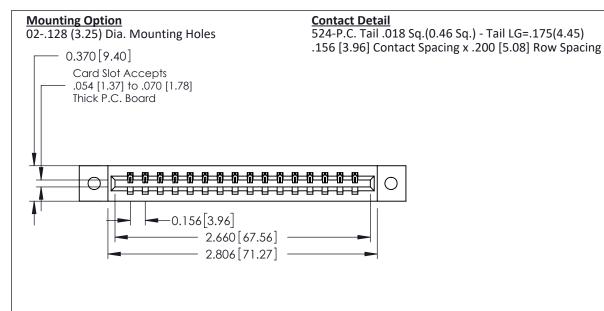

THIS IS A C.A.D. GENERATED DRAWING DO NOT MAKE MANUAL REVISIONS TO MASTER.

ISSUE NUMBER

ORIGINAL

1

**See Accompanying Pages for:** 

- **Contact Bend Details**
- **Mounting Options**

| 337 / 387 Series Card Edge Connector |
|--------------------------------------|
| Part Number: 337-016-524-602         |