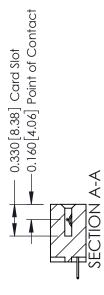

33/ Assembly

ISSUE NUMBER

ORIGINAL

1

| 337 / 387 Series Card Edge                                            | Connector                                                                                                                                                                                         | ACAD REFERENCE NO. 337 E |          | G MASTER      |
|-----------------------------------------------------------------------|---------------------------------------------------------------------------------------------------------------------------------------------------------------------------------------------------|--------------------------|----------|---------------|
| Contact Bend Detail                                                   |                                                                                                                                                                                                   | DRAWN: J.LEE             | DATE: OC | T. 06/09      |
|                                                                       |                                                                                                                                                                                                   | CHECKED:                 | DATE:    |               |
| EDAC INC TORONTO, ONTARIO CANADA YOUR CONNECTION TO QUALITY & SERVICE | THESE DRAWINGS AND SPECIFICATIONS ARE THE PROPERTY OF EDAC INC., AND SHALL NOT BE REPRODUCED, OR COPIED OR USED AS THE BASIS FOR THE MANUFACTURE OR SALE OF APPARATUS WITHOUT WRITTEN PERMISSION. | SCALE: NTS               | SHEET    | 2 <b>OF</b> 3 |
|                                                                       |                                                                                                                                                                                                   | DRAWING NUMBER           |          | ISSUE         |
|                                                                       |                                                                                                                                                                                                   | 337 Assembly             |          | 1             |