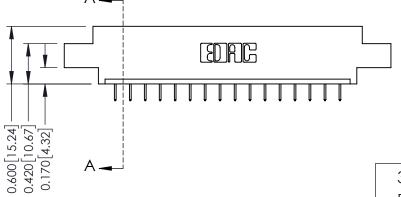

33/ Assembly

ISSUE NUMBER

ORIGINAL

1

| 337 / 387 Series Card Edge                                            | Connector                                                                                                                                                                                         | ACAD REFERENCE NO. 337 E |          | G MASTER      |
|-----------------------------------------------------------------------|---------------------------------------------------------------------------------------------------------------------------------------------------------------------------------------------------|--------------------------|----------|---------------|
| Contact Bend Detail                                                   |                                                                                                                                                                                                   | DRAWN: J.LEE             | DATE: OC | T. 06/09      |
|                                                                       |                                                                                                                                                                                                   | CHECKED:                 | DATE:    |               |
| EDAC INC TORONTO, ONTARIO CANADA YOUR CONNECTION TO QUALITY & SERVICE | THESE DRAWINGS AND SPECIFICATIONS ARE THE PROPERTY OF EDAC INC., AND SHALL NOT BE REPRODUCED, OR COPIED OR USED AS THE BASIS FOR THE MANUFACTURE OR SALE OF APPARATUS WITHOUT WRITTEN PERMISSION. | SCALE: NTS               | SHEET    | 2 <b>OF</b> 3 |
|                                                                       |                                                                                                                                                                                                   | DRAWING NUMBER           |          | ISSUE         |
|                                                                       |                                                                                                                                                                                                   | 337 Assembly             |          | 1             |