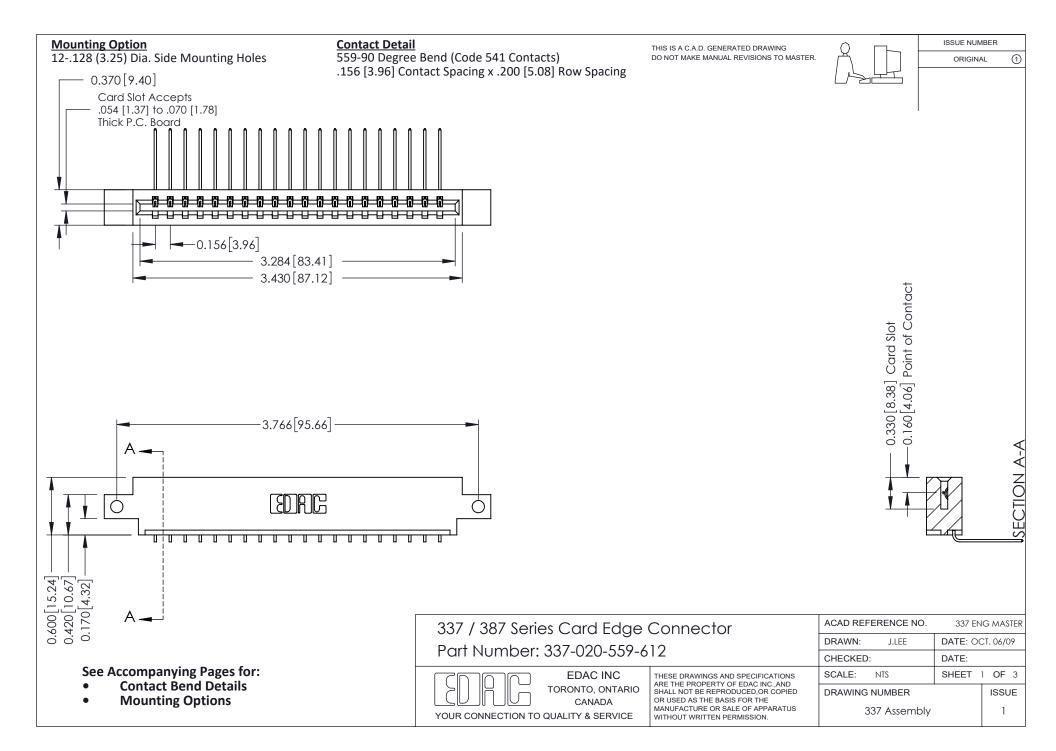

ISSUE NUMBER

ORIGINAL

1



| 337 / 387 Series Card Edge Connector<br>Contact Bend Detail           |                                                                                                                                                                                                  | ACAD REFERENCE NO. 337 E |                  | G MASTER      |
|-----------------------------------------------------------------------|--------------------------------------------------------------------------------------------------------------------------------------------------------------------------------------------------|--------------------------|------------------|---------------|
|                                                                       |