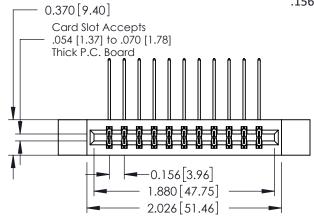

**Mounting Option** 

12-.128 (3.25) Dia. Side Mounting Holes

**Contact Detail** 

559-90 Degree Bend (Code 541 Contacts) .156 [3.96] Contact Spacing x .200 [5.08] Row Spacing

THIS IS A C.A.D. GENERATED DRAWING DO NOT MAKE MANUAL REVISIONS TO MASTER.

| ■ 0.330[8.38] Card Slot<br>■ ■ 0.160[4.06] Point of Contact | SECTION A-A   |
|-------------------------------------------------------------|---------------|
|                                                             | <del></del> > |