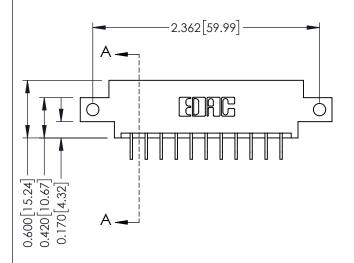

**Mounting Option** 

12-.128 (3.25) Dia. Side Mounting Holes

**Contact Detail** 

559-90 Degree Bend (Code 541 Contacts) .156 [3.96] Contact Spacing x .200 [5.08] Row Spacing

THIS IS A C.A.D. GENERATED DRAWING DO NOT MAKE MANUAL REVISIONS TO MASTER.