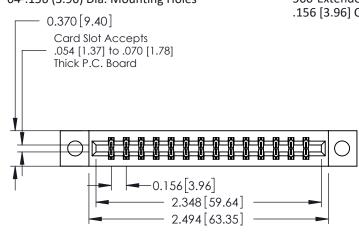

**Mounting Option Contact Detail** 04-.156 (3.96) Dia. Mounting Holes 560-Extender Board Bend (Code 523 Contacts) .156 [3.96] Contact Spacing x .200 [5.08] Row Spacing — 0.370 [9.40] Card Slot Accepts .054 [1.37] to .070 [1.78] Thick P.C. Board -0.156[3.96] 2.348 [59.64]

THIS IS A C.A.D. GENERATED DRAWING DO NOT MAKE MANUAL REVISIONS TO MASTER.

ISSUE NUMBER

ORIGINAL

1

0.160 [4.06] Point of Contact Card Slot 0.330[8.38]

**See Accompanying Pages for:** 

- **Contact Bend Details**
- **Mounting Options**