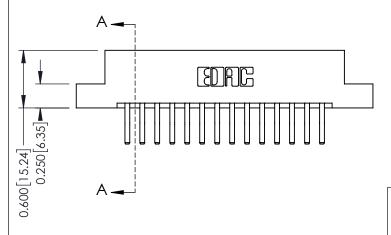

THIS IS A C.A.D. GENERATED DRAWING DO NOT MAKE MANUAL REVISIONS TO MASTER.

ISSUE NUMBER

ORIGINAL

1

0.160 [4.06] Point of Contact Card Slot 0.330[8.38]

**See Accompanying Pages for:** 

- **Contact Bend Details**
- **Mounting Options**