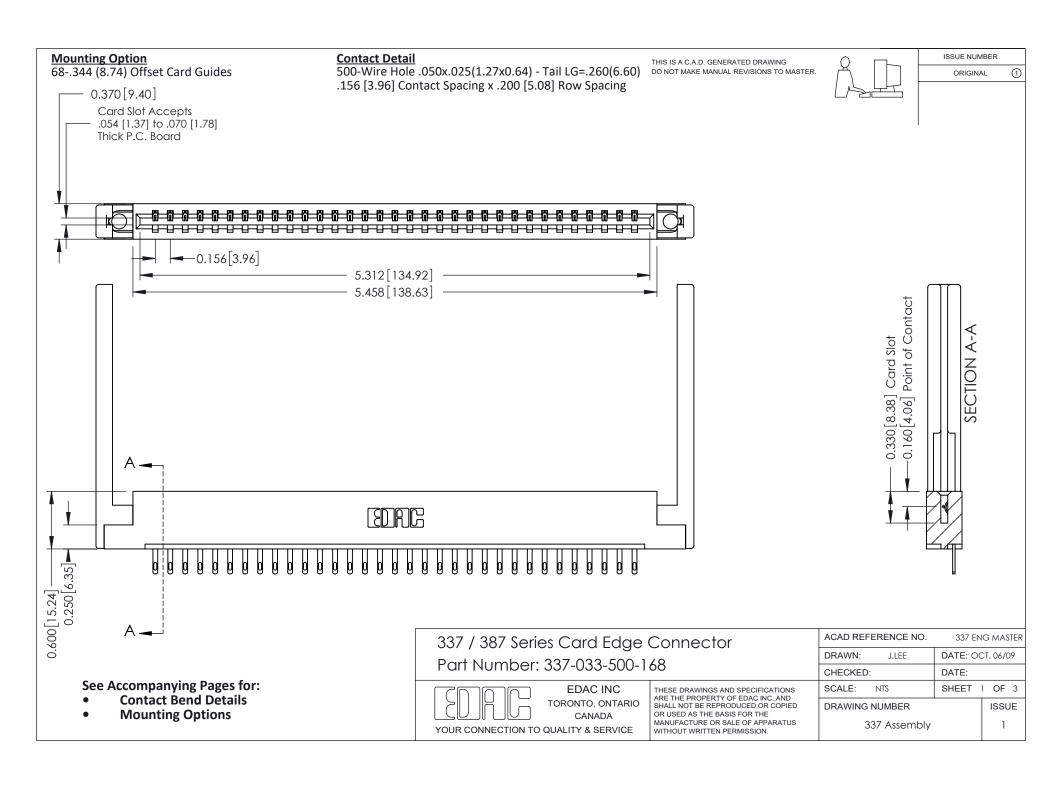

ISSUE NUMBER

ORIGINAL

1

| 337 / 387 Series Card Edge Connector<br>Contact Bend Detail           |                                                                                                                                                                                                  | ACAD REFERENCE NO. 337 E |                  | G MASTER      |
|-----------------------------------------------------------------------|--------------------------------------------------------------------------------------------------------------------------------------------------------------------------------------------------|--------------------------|------------------|---------------|
|                                                                       |                                                                                                                                                                                                  | DRAWN: J.LEE             | DATE: OCT. 06/09 |               |
|                                                                       |                                                                                                                                                                                                  | CHECKED: DATE:           |                  |               |
| EDAC INC TORONTO, ONTARIO CANADA YOUR CONNECTION TO QUALITY & SERVICE | THESE DRAWINGS AND SPECIFICATIONS ARE THE PROPERTY OF EDAC INC.,AND SHALL NOT BE REPRODUCED, OR COPIED OR USED AS THE BASIS FOR THE MANUFACTURE OR SALE OF APPARATUS WITHOUT WRITTEN PERMISSION. | SCALE: NTS               | SHEET            | 2 <b>OF</b> 3 |
|                                                                       |                                                                                                                                                                                                  | DRAWING NUMBER           |                  | ISSUE         |
|                                                                       |                                                                                                                                                                                                  | 337 Assembly             |                  | 1             |