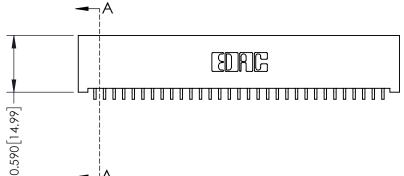

ORIGINAL

1

| 342 / 392 Series Card Edge Connector<br>Contact Bend Detail |                                                                                                                                                                                                  | ACAD REFERENCE NO. 342 ENG MASTER |             |                  |        |
|-------------------------------------------------------------|--------------------------------------------------------------------------------------------------------------------------------------------------------------------------------------------------|-----------------------------------|-------------|------------------|--------|
|                                                             |                                                                                                                                                                                                  | DRAWN:                            | J.LEE       | DATE: OCT. 06/09 |        |
|                                                             |                                                                                                                                                                                                  | CHECKED:                          |             | DATE:            |        |
| TORONTO, ONTARIO                                            | THESE DRAWINGS AND SPECIFICATIONS ARE THE PROPERTY OF EDAC INC. AND SHALL NOT BE REPRODUCED, OR COPIED OR USED AS THE BASIS FOR THE MANUFACTURE OR SALE OF APPARATUS WITHOUT WRITTEN PERMISSION. | SCALE:                            | NTS         | SHEET :          | 2 OF 3 |
|                                                             |                                                                                                                                                                                                  | DRAWING                           | NUMBER      |                  | ISSUE  |
| YOUR CONNECTION TO QUALITY & SERVICE                        |                                                                                                                                                                                                  | 3                                 | 42 Assembly |                  | 1      |