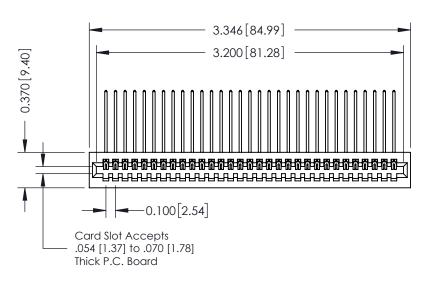

**Mounting Option** 01-No Mounting Lugs **Contact Detail** 

559-90 Degree Bend (Code 541 Contacts) .100 [2.54] Contact Spacing x .200 [5.08] Row Spacing

**See Accompanying Pages for:** 

- **Contact Bend Details**
- **Mounting Options**

342 / 392 Card Edge Connector Part Number: 342-031-559-101

YOUR CONNECTION TO QUALITY & SERVICE

342 ENG MASTER J.LEE DATE: OCT. 06/09 SHEET 1 OF 3 NTS

342 Assembly

THIS IS A C.A.D. GENERATED DRAWING DO NOT MAKE MANUAL REVISIONS TO MASTER. ISSUE NUMBER