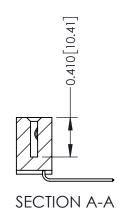

ORIGINAL

1

| 342 / 392 Series Card Edge Connector<br>Contact Bend Detail |                                                                                                                                                                                                  | ACAD REFERENCE NO. 342 ENG MASTER |             |                  |        |
|-------------------------------------------------------------|--------------------------------------------------------------------------------------------------------------------------------------------------------------------------------------------------|-----------------------------------|-------------|------------------|--------|
|                                                             |                                                                                                                                                                                                  | DRAWN:                            | J.LEE       | DATE: OCT. 06/09 |        |
|                                                             |                                                                                                                                                                                                  | CHECKED:                          |             | DATE:            |        |
| TORONTO, ONTARIO                                            | THESE DRAWINGS AND SPECIFICATIONS ARE THE PROPERTY OF EDAC INC. AND SHALL NOT BE REPRODUCED, OR COPIED OR USED AS THE BASIS FOR THE MANUFACTURE OR SALE OF APPARATUS WITHOUT WRITTEN PERMISSION. | SCALE:                            | NTS         | SHEET :          | 2 OF 3 |
|                                                             |                                                                                                                                                                                                  | DRAWING                           | NUMBER      |                  | ISSUE  |
| YOUR CONNECTION TO QUALITY & SERVICE                        |                                                                                                                                                                                                  | 3                                 | 42 Assembly |                  | 1      |