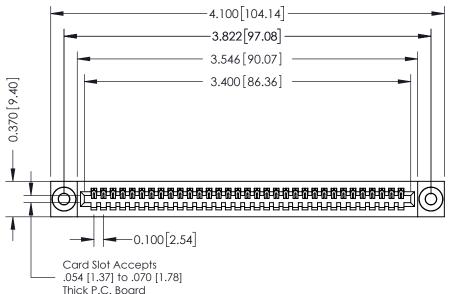

**Mounting Option** 03-.116 (2.95) I.D. Floating Eyelets

**Contact Detail** 

524-P.C. Tail .018 Sq.(0.46 Sq.) - Tail LG=.185(4.70) .100 [2.54] Contact Spacing x .200 [5.08] Row Spacing

**See Accompanying Pages for:** 

- **Contact Bend Details**
- **Mounting Options**

342 / 392 Card Edge Connector Part Number: 342-033-524-103

YOUR CONNECTION TO QUALITY & SERVICE

CANADA

342 ENG MASTER J.LEE DATE: OCT. 06/09 SHEET 1 OF 3

342 Assembly

THIS IS A C.A.D. GENERATED DRAWING DO NOT MAKE MANUAL REVISIONS TO MASTER. ISSUE NUMBER

ORIGINAL

1

| 342 / 392 Series Card Edge Connector<br>Contact Bend Detail |                                                                                                                                                                                                  | ACAD REFERENCE NO. 342 ENG MASTER |             |                  |        |
|-------------------------------------------------------------|--------------------------------------------------------------------------------------------------------------------------------------------------------------------------------------------------|-----------------------------------|-------------|------------------|--------|
|                                                             |                                                                                                                                                                                                  | DRAWN:                            | J.LEE       | DATE: OCT. 06/09 |        |
|                                                             |                                                                                                                                                                                                  | CHECKED:                          |             | DATE:            |        |
| TORONTO, ONTARIO                                            | THESE DRAWINGS AND SPECIFICATIONS ARE THE PROPERTY OF EDAC INC. AND SHALL NOT BE REPRODUCED, OR COPIED OR USED AS THE BASIS FOR THE MANUFACTURE OR SALE OF APPARATUS WITHOUT WRITTEN PERMISSION. | SCALE:                            | NTS         | SHEET :          | 2 OF 3 |
|                                                             |                                                                                                                                                                                                  | DRAWING                           | NUMBER      |                  | ISSUE  |
| YOUR CONNECTION TO QUALITY & SERVICE                        |                                                                                                                                                                                                  | 3                                 | 42 Assembly |                  | 1      |