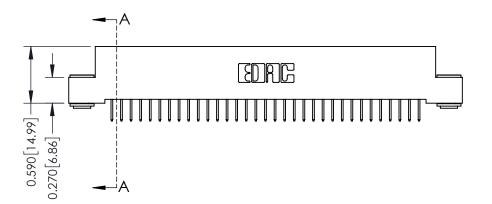

THIS IS A C.A.D. GENERATED DRAWING DO NOT MAKE MANUAL REVISIONS TO MASTER. ISSUE NUMBER

ORIGINAL

1

| 342 / 392 Series Card Edge Connector<br>Contact Bend Detail |                                                                                                                                                                                                  | ACAD REFERENCE NO. 342 ENG MASTER |             |                  |        |
|-------------------------------------------------------------|--------------------------------------------------------------------------------------------------------------------------------------------------------------------------------------------------|-----------------------------------|-------------|------------------|--------|
|                                                             |                                                                                                                                                                                                  | DRAWN:                            | J.LEE       | DATE: OCT. 06/09 |        |
|                                                             |                                                                                                                                                                                                  | CHECKED:                          |             | DATE:            |        |
| TORONTO, ONTARIO                                            | THESE DRAWINGS AND SPECIFICATIONS ARE THE PROPERTY OF EDAC INC. AND SHALL NOT BE REPRODUCED, OR COPIED OR USED AS THE BASIS FOR THE MANUFACTURE OR SALE OF APPARATUS WITHOUT WRITTEN PERMISSION. | SCALE:                            | NTS         | SHEET :          | 2 OF 3 |
|                                                             |                                                                                                                                                                                                  | DRAWING                           | NUMBER      |                  | ISSUE  |
| YOUR CONNECTION TO QUALITY & SERVICE                        |                                                                                                                                                                                                  | 3                                 | 42 Assembly |                  | 1      |

THIS IS A C.A.D. GENERATED DRAWING DO NOT MAKE MANUAL REVISIONS TO MASTER

ISSUE NUMBER

ORIGINAL

1

| 342 / 392 Card Edge Connector<br>Mounting Options |                                                                                                                                                                                               | ACAD REFERENCE NO. 342 ENG MASTER |                         |        |  |  |
|---------------------------------------------------|-----------------------------------------------------------------------------------------------------------------------------------------------------------------------------------------------|-----------------------------------|-------------------------|--------|--|--|
|                                                   |                                                                                                                                                                                               | DRAWN: J.LEE                      | DATE: <b>OCT. 06/09</b> |        |  |  |
|                                                   |                                                                                                                                                                                               | CHECKED:                          | DATE:                   |        |  |  |
| TORONTO, ONTARIO                                  | THESE DRAWINGS AND SPECIFICATIONS ARE THE PROPERTY OF EDAC INCAND SHALL NOT BE REPRODUCED,OR COPIED OR USED AS THE BASIS FOR THE MANUFACTURE OR SALE OF APPARATUS WITHOUT WRITTEN PERMISSION. | SCALE: NTS                        | SHEET :                 | 3 OF 3 |  |  |
|                                                   |                                                                                                                                                                                               | DRAWING NUMBER                    | •                       | ISSUE  |  |  |
| YOUR CONNECTION TO QUALITY & SERVICE              |                                                                                                                                                                                               | 342 Assembly                      |                         | 1      |  |  |