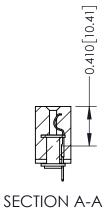

THIS IS A C.A.D. GENERATED DRAWING DO NOT MAKE MANUAL REVISIONS TO MASTER. ISSUE NUMBER

ORIGINAL

1

| 342 / 392 Series Card Edge Connector<br>Contact Bend Detail |                                                                                                                                                                                                  | ACAD REFERENCE NO. 342 ENG MASTER |             |                  |        |
|-------------------------------------------------------------|--------------------------------------------------------------------------------------------------------------------------------------------------------------------------------------------------|-----------------------------------|-------------|------------------|--------|
|                                                             |                                                                                                                                                                                                  | DRAWN:                            | J.LEE       | DATE: OCT. 06/09 |        |
|                                                             |                                                                                                                                                                                                  | CHECKED:                          |             | DATE:            |        |
| TORONTO, ONTARIO                                            | THESE DRAWINGS AND SPECIFICATIONS ARE THE PROPERTY OF EDAC INC. AND SHALL NOT BE REPRODUCED, OR COPIED OR USED AS THE BASIS FOR THE MANUFACTURE OR SALE OF APPARATUS WITHOUT WRITTEN PERMISSION. | SCALE:                            | NTS         | SHEET :          | 2 OF 3 |
|                                                             |                                                                                                                                                                                                  | DRAWING                           | NUMBER      |                  | ISSUE  |
| YOUR CONNECTION TO QUALITY & SERVICE                        |                                                                                                                                                                                                  | 3                                 | 42 Assembly |                  | 1      |

THIS IS A C.A.D. GENERATED DRAWING DO NOT MAKE MANUAL REVISIONS TO MASTER

ISSUE NUMBER

ORIGINAL

1

| 342 / 392 Card Edge Connector<br>Mounting Options |                                                                                                                                                                                               | ACAD REFERENCE NO. 342 ENG MASTER |                         |        |  |  |
|---------------------------------------------------|-----------------------------------------------------------------------------------------------------------------------------------------------------------------------------------------------|-----------------------------------|-------------------------|--------|--|--|
|                                                   |                                                                                                                                                                                               | DRAWN: J.LEE                      | DATE: <b>OCT. 06/09</b> |        |  |  |
|                                                   |                                                                                                                                                                                               | CHECKED:                          | DATE:                   |        |  |  |
| TORONTO, ONTARIO                                  | THESE DRAWINGS AND SPECIFICATIONS ARE THE PROPERTY OF EDAC INCAND SHALL NOT BE REPRODUCED,OR COPIED OR USED AS THE BASIS FOR THE MANUFACTURE OR SALE OF APPARATUS WITHOUT WRITTEN PERMISSION. | SCALE: NTS                        | SHEET :                 | 3 OF 3 |  |  |
|                                                   |                                                                                                                                                                                               | DRAWING NUMBER                    | •                       | ISSUE  |  |  |
| YOUR CONNECTION TO QUALITY & SERVICE              |                                                                                                                                                                                               | 342 Assembly                      |                         | 1      |  |  |