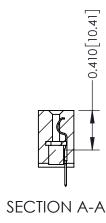

342 ENG MASTER J.LEE DATE: OCT. 06/09 SHEET 1 OF 3 NTS

342 Assembly

THIS IS A C.A.D. GENERATED DRAWING DO NOT MAKE MANUAL REVISIONS TO MASTER. ISSUE NUMBER

ORIGINAL

1

| 342 / 392 Series Card Edge Connector<br>Contact Bend Detail |                                                                                                                                     | ACAD REFERENCE NO. 342 ENG MASTER |             |          |          |
|-------------------------------------------------------------|-------------------------------------------------------------------------------------------------------------------------------------|-----------------------------------|-------------|----------|----------|
|                                                             |                                                                                                                                     | DRAWN:                            | J.LEE       | DATE: OC | T. 06/09 |
|                                                             |                                                                                                                                     | CHECKED:                          |             | DATE:    |          |
| EDAC INC                                                    | ARE THE PROPERTY OF EDAC INC.,AND — SHALL NOT BE REPRODUCED,OR COPIED OR USED AS THE BASIS FOR THE MANUFACTURE OR SALE OF APPARATUS | SCALE:                            | NTS         | SHEET :  | 2 OF 3   |
| TORONTO, ONTARIO                                            |                                                                                                                                     | DRAWING                           | NUMBER      |          | ISSUE    |
| YOUR CONNECTION TO QUALITY & SERVICE                        |                                                                                                                                     | 3                                 | 42 Assembly |          | 1        |