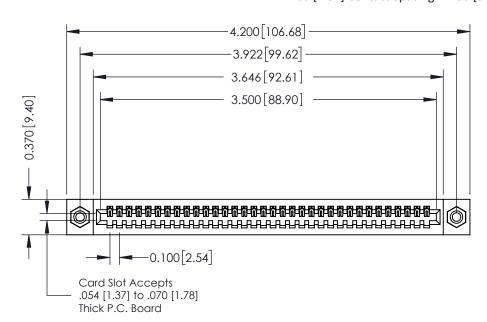

**Mounting Option** 08-#4-40 Unified Threaded Inserts **Contact Detail** 

520-P.C. Tail .030x.018(0.76x0.46) - Tail LG=.185(4.70) .100 [2.54] Contact Spacing x .200 [5.08] Row Spacing

## **See Accompanying Pages for:**

- **Contact Bend Details**
- **Mounting Options**

| 342 / 392 Card Edge Connector |
|-------------------------------|
| Part Number: 342-034-520-108  |

YOUR CONNECTION TO QUALITY & SERVICE