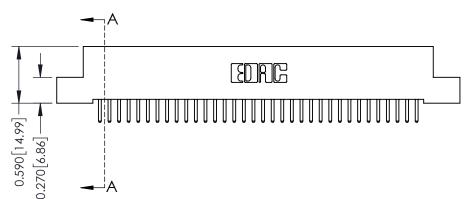

342 ENG MASTER J.LEE DATE: OCT. 06/09 SHEET 1 OF 3 NTS

342 Assembly

THIS IS A C.A.D. GENERATED DRAWING DO NOT MAKE MANUAL REVISIONS TO MASTER. ISSUE NUMBER

ORIGINAL

1

| 342 / 392 Series Card Edge Connector<br>Contact Bend Detail |                                                                                                                                     | ACAD REFERENCE NO. 342 ENG MASTER |             |          |          |
|-------------------------------------------------------------|-------------------------------------------------------------------------------------------------------------------------------------|-----------------------------------|-------------|----------|----------|
|                                                             |                                                                                                                                     | DRAWN:                            | J.LEE       | DATE: OC | T. 06/09 |
|                                                             |                                                                                                                                     | CHECKED:                          |             | DATE:    |          |
| EDAC INC                                                    | ARE THE PROPERTY OF EDAC INC.,AND — SHALL NOT BE REPRODUCED,OR COPIED OR USED AS THE BASIS FOR THE MANUFACTURE OR SALE OF APPARATUS | SCALE:                            | NTS         | SHEET :  | 2 OF 3   |
| TORONTO, ONTARIO                                            |                                                                                                                                     | DRAWING                           | NUMBER      |          | ISSUE    |
| YOUR CONNECTION TO QUALITY & SERVICE                        |                                                                                                                                     | 3                                 | 42 Assembly |          | 1        |