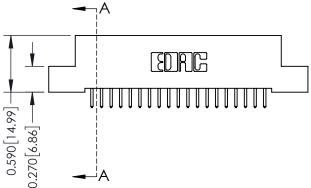

## 0.240 [6.10] Point of Contact 0.410[10.41] SECTION A-A

## **See Accompanying Pages for:**

- **Contact Bend Details**
- **Mounting Options**

| 342 / 392 Card Edge Connector |
|-------------------------------|
| Part Number: 342-038-521-207  |

342 ENG MASTER DATE: OCT. 06/09 J.LEE NTS SHEET 1 OF 3