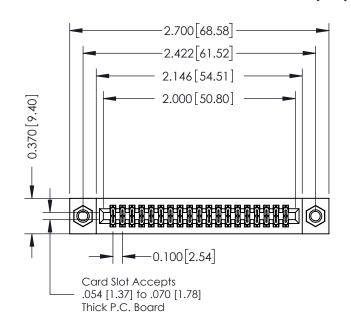

## **Contact Detail**

521-P.C. Tail .025 Sq.(0.64 Sq.) - Tail LG=.160(4.06) .100 [2.54] Contact Spacing x .200 [5.08] Row Spacing

## **See Accompanying Pages for:**

- **Contact Bend Details**
- **Mounting Options**

| 342 / 392 Card Edge Connector |
|-------------------------------|
| Part Number: 342-038-521-207  |

342 ENG MASTER DATE: OCT. 06/09 J.LEE NTS SHEET 1 OF 3