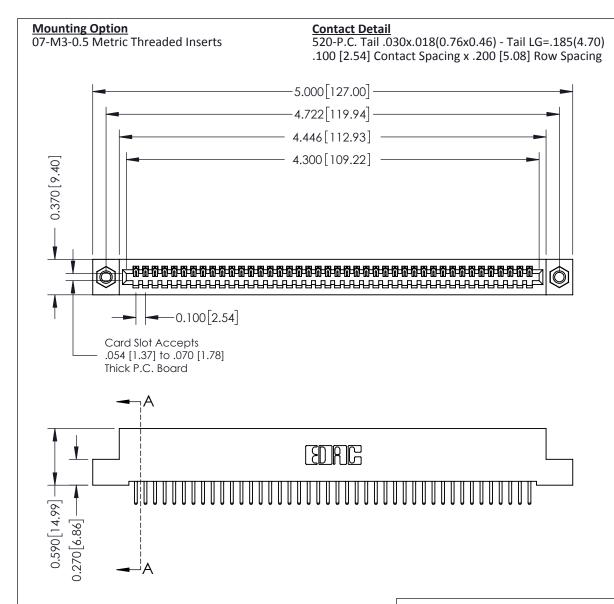

## **See Accompanying Pages for:**

- **Contact Bend Details**
- **Mounting Options**

| 342 / 392 Card Edge Connector |
|-------------------------------|
| Part Number: 342-042-520-107  |

YOUR CONNECTION TO QUALITY & SERVICE