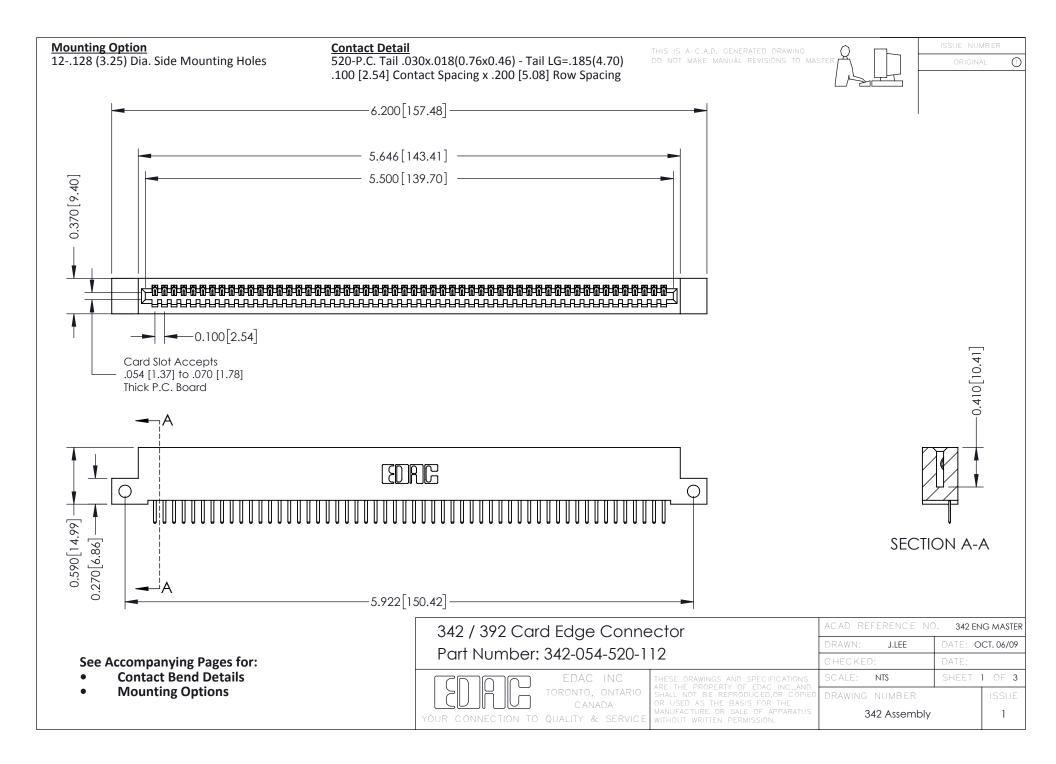

THIS IS A C.A.D. GENERATED DRAWING DO NOT MAKE MANUAL REVISIONS TO MASTER. ISSUE NUMBER

ORIGINAL

1



| 342 / 392 Series Card Edge Connector<br>Contact Bend Detail |                                                                                                                                                                                                  | ACAD REFERENCE NO. 342 ENG MASTER |             |                  |        |
|-------------------------------------------------------------|--------------------------------------------------------------------------------------------------------------------------------------------------------------------------------------------------|-----------------------------------|-------------|------------------|--------|
|