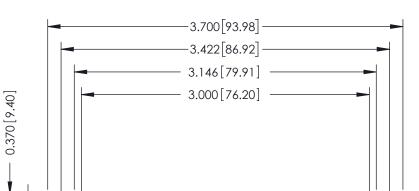

## **See Accompanying Pages for:**

- **Contact Bend Details**
- **Mounting Options**

| 342 / 392 Card Edge Connector |
|-------------------------------|
| Part Number: 342-058-556-208  |

YOUR CONNECTION TO QUALITY & SERVICE

342 ENG MASTER DATE: OCT. 06/09 J.LEE NTS SHEET 1 OF 3

342 Assembly

THIS IS A C.A.D. GENERATED DRAWING DO NOT MAKE MANUAL REVISIONS TO MASTER. ISSUE NUMBER

ORIGINAL

1

| 342 / 392 Series Card Edge Connector<br>Contact Bend Detail |                                                                                                                                              | ACAD REFERENCE NO. 342 ENG MASTER |             |          |          |
|-------------------------------------------------------------|----------------------------------------------------------------------------------------------------------------------------------------------|-----------------------------------|-------------|----------|----------|
|                                                             |                                                                                                                                              | DRAWN:                            | J.LEE       | DATE: OC | T. 06/09 |
|                                                             |                                                                                                                                              | CHECKED:                          |             | DATE:    |          |
| EDAC INC                                                    | ARE THE PROPERTY OF EDAC INC.,AND —<br>SHALL NOT BE REPRODUCED,OR COPIED<br>OR USED AS THE BASIS FOR THE<br>MANUFACTURE OR SALE OF APPARATUS | SCALE:                            | NTS         | SHEET :  | 2 OF 3   |
| TORONTO, ONTARIO                                            |                                                                                                                                              | DRAWING                           | NUMBER      |          | ISSUE    |
| YOUR CONNECTION TO QUALITY & SERVICE                        |                                                                                                                                              | 3                                 | 42 Assembly |          | 1        |