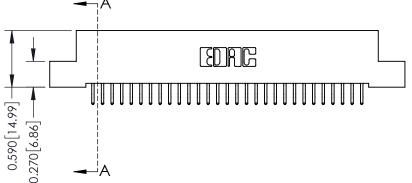

## **See Accompanying Pages for:**

- **Contact Bend Details**
- **Mounting Options**

| 342 / 392 Card Edge Connector |
|-------------------------------|
| Part Number: 342-058-556-208  |

YOUR CONNECTION TO QUALITY & SERVICE

342 ENG MASTER DATE: OCT. 06/09 J.LEE NTS SHEET 1 OF 3

342 Assembly

THIS IS A C.A.D. GENERATED DRAWING DO NOT MAKE MANUAL REVISIONS TO MASTER. ISSUE NUMBER

ORIGINAL

1

| 342 / 392 Series Card Edge Connector<br>Contact Bend Detail |                                                                                                                                              | ACAD REFERENCE NO. 342 ENG MASTER |             |          |          |
|-------------------------------------------------------------|----------------------------------------------------------------------------------------------------------------------------------------------|-----------------------------------|-------------|----------|----------|
|                                                             |                                                                                                                                              | DRAWN:                            | J.LEE       | DATE: OC | T. 06/09 |
|                                                             |                                                                                                                                              | CHECKED:                          |             | DATE:    |          |
| EDAC INC                                                    | ARE THE PROPERTY OF EDAC INC.,AND —<br>SHALL NOT BE REPRODUCED,OR COPIED<br>OR USED AS THE BASIS FOR THE<br>MANUFACTURE OR SALE OF APPARATUS | SCALE:                            | NTS         | SHEET :  | 2 OF 3   |
| TORONTO, ONTARIO                                            |                                                                                                                                              | DRAWING                           | NUMBER      |          | ISSUE    |
| YOUR CONNECTION TO QUALITY & SERVICE                        |                                                                                                                                              | 3                                 | 42 Assembly |          | 1        |