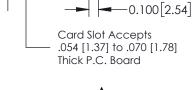

**Mounting Option** 08-#4-40 Unified Threaded Inserts **Contact Detail** 

556-Extender Board Bend (Code 520 Contacts) .100 [2.54] Contact Spacing x .200 [5.08] Row Spacing