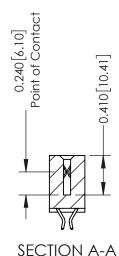

**Mounting Option** 08-#4-40 Unified Threaded Inserts **Contact Detail** 

556-Extender Board Bend (Code 520 Contacts) .100 [2.54] Contact Spacing x .200 [5.08] Row Spacing