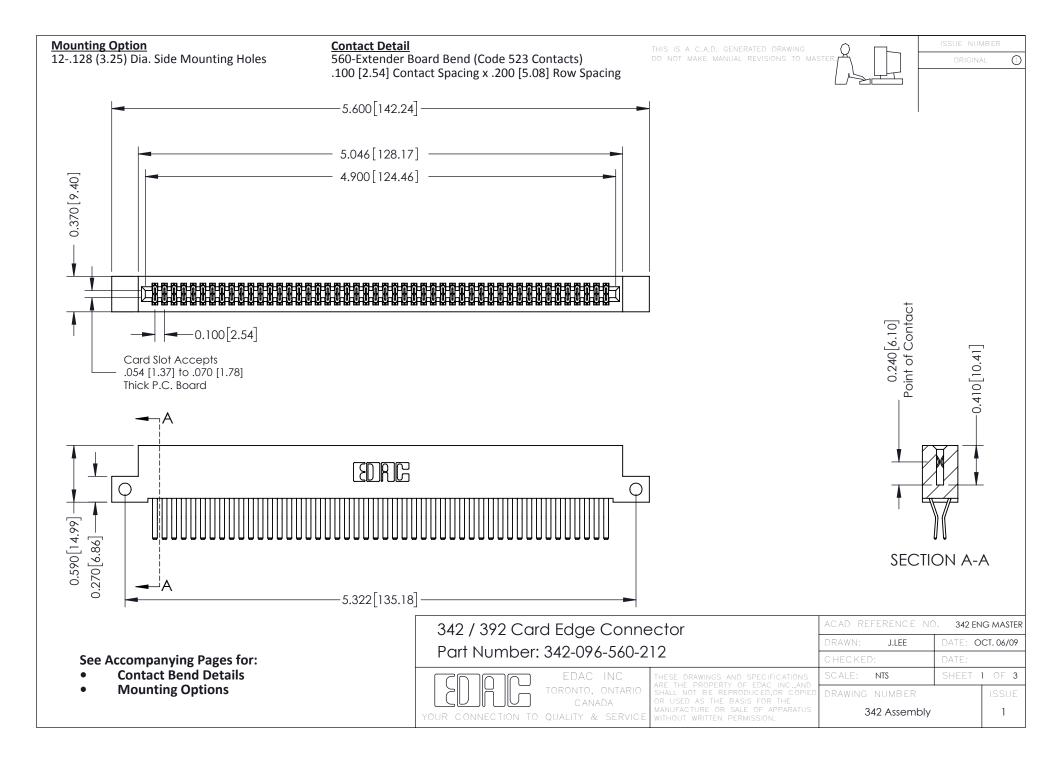

THIS IS A C.A.D. GENERATED DRAWING DO NOT MAKE MANUAL REVISIONS TO MASTER. ISSUE NUMBER

ORIGINAL

1



| 342 / 392 Series Card Edge Connector<br>Contact Bend Detail |                                                                                                                                                                                                  | ACAD REFERENCE NO. 342 ENG MASTER |             |                  |        |
|-------------------------------------------------------------|--------------------------------------------------------------------------------------------------------------------------------------------------------------------------------------------------|-----------------------------------|-------------|------------------|--------|
|