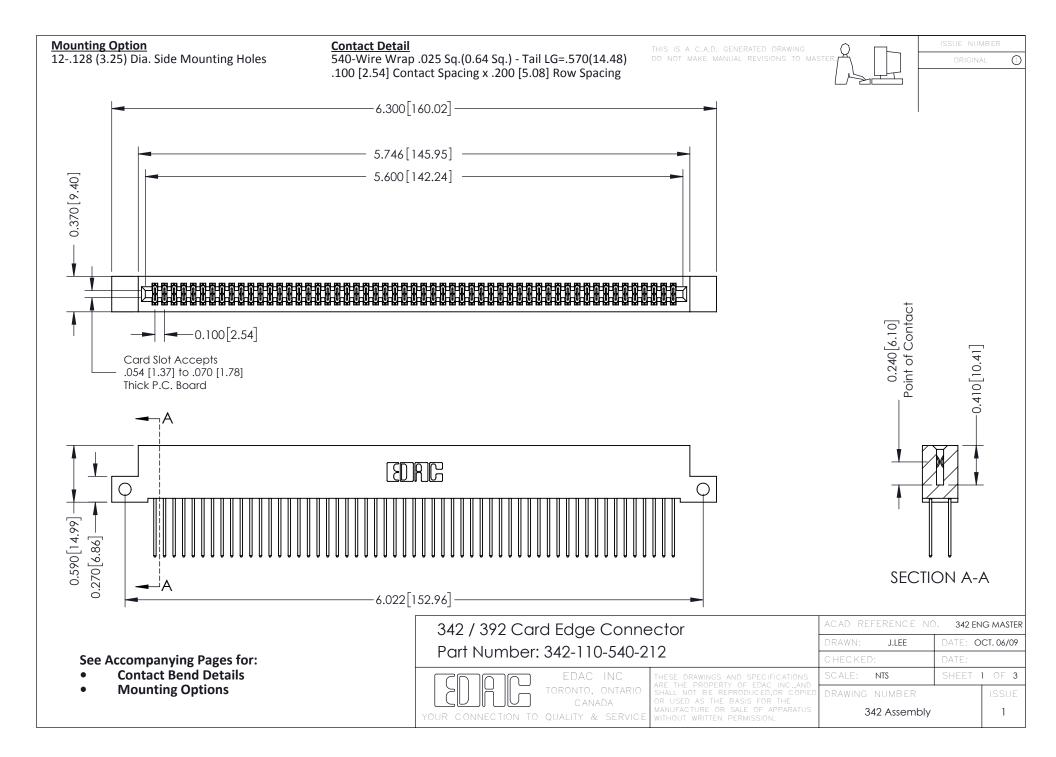

THIS IS A C.A.D. GENERATED DRAWING DO NOT MAKE MANUAL REVISIONS TO MASTER. ISSUE NUMBER

ORIGINAL

1



| 342 / 392 Series Card Edge Connector<br>Contact Bend Detail |                                                                                                                                                                                                  | ACAD REFERENCE NO. 342 ENG MASTER |             |                  |        |
|-------------------------------------------------------------|--------------------------------------------------------------------------------------------------------------------------------------------------------------------------------------------------|-----------------------------------|-------------|------------------|--------|
|