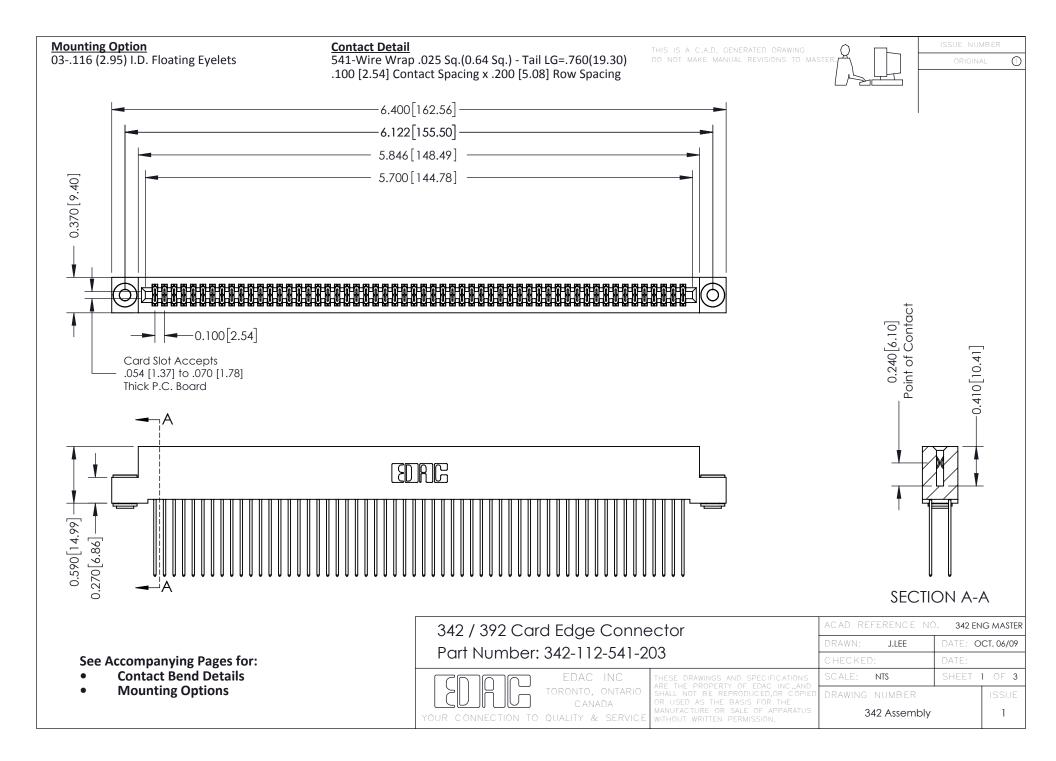

THIS IS A C.A.D. GENERATED DRAWING DO NOT MAKE MANUAL REVISIONS TO MASTER. ISSUE NUMBER

ORIGINAL

1



| 342 / 392 Series Card Edge Connector<br>Contact Bend Detail |                                                                                                                                                                                                  | ACAD REFERENCE NO. 342 ENG MASTER |             |                  |        |
|-------------------------------------------------------------|--------------------------------------------------------------------------------------------------------------------------------------------------------------------------------------------------|-----------------------------------|-------------|------------------|--------|
|