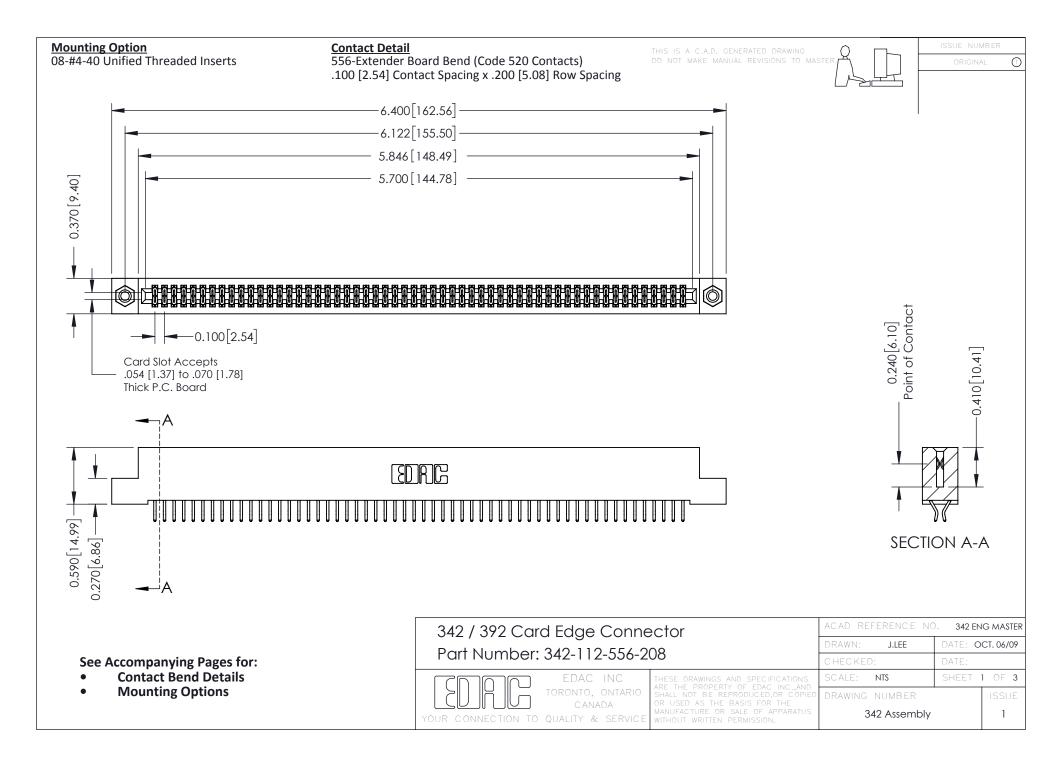

THIS IS A C.A.D. GENERATED DRAWING DO NOT MAKE MANUAL REVISIONS TO MASTER. ISSUE NUMBER

ORIGINAL

1



| 342 / 392 Series Card Edge Connector<br>Contact Bend Detail |                                                                                                                                                                                                  | ACAD REFERENCE NO. 342 ENG MASTER |             |                  |        |
|-------------------------------------------------------------|--------------------------------------------------------------------------------------------------------------------------------------------------------------------------------------------------|-----------------------------------|-------------|------------------|--------|
|