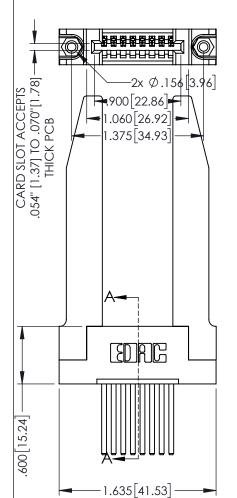

SOUL NUMBER

1

ORIGINAL

.160 [4.06] POINT OF CONTACT

.330[8.38] CARD SLOT

INSULATOR MATERIAL: THERMOPLASTIC PBT BLACK, UL 94V-0

 CONTACT MATERIAL; COPPER TIN ALLOY
 CONTACT PLATING: GOLD ON THE MATING AREA, TIN PLATING ON THE CONTACT TAILS, NICKEL UNDERPLATE

| 345/395 SERIES CARD EDGE CONNECTOR |
|------------------------------------|
| PART NUMBER: 345-008-544-178       |

SDPG.

EDAC INC TORONTO, ONTARIO CANADA

YOUR CONNECTION TO QUALITY & SERVICE WIT

| THESE DRAWINGS AND SPECIFICATIONS ARE THE PROPERTY OF EDAC INC.,AND |
|---------------------------------------------------------------------|
| SHALL NOT BE REPRODUCED,OR COPIED                                   |
| OR USED AS THE BASIS FOR THE<br>MANUFACTURE OR SALE OF APPARATUS    |
| WITHOUT WRITTEN PERMISSION.                                         |

| ACAD REFERENCE NO. 345-ENG-MASTER    |         |      |  |  |
|--------------------------------------|---------|------|--|--|
| DRAWN: R.STA.MONICA DATE MAY.16/2017 |         |      |  |  |
| CHECKED:                             | DATE:   |      |  |  |
| SCALE: 1:1                           | SHEET 1 | OF 2 |  |  |
| DRAWING NUMBER                       | ISSUE   |      |  |  |
| 345-ENG-MASTER                       | 1       |      |  |  |