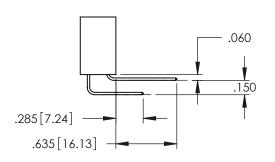

YOUR CONNECTION TO QUALITY & SERVICE

SECTION A-A

.107 [2.72] .082 [2.08] .157 [4] .232 [5.89] .125(3.18) to .210(5.33) .125(3.18) to .210(5.33) Outside Tails Outside Tails .045(1.14) to .060(1.52) .045(1.14) to .060(1.52) Between Tails Between Tails **Contact Code 555 Contact Code 556** 