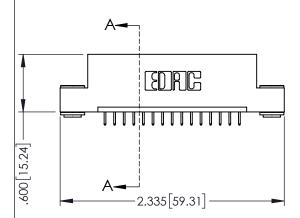

| 345/395 SERIES CARD EDGE CONNECTOR  |
|-------------------------------------|
| ,                                   |
| PART NUMBER: 345-015-525-103        |
| 17 (K) 1 (O) (DEK: O 10 010 020 100 |

EDAC INC TORONTO, ONTARIO CANADA