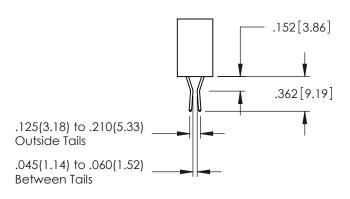

YOUR CONNECTION TO QUALITY & SERVICE

SECTION A-A

.107 [2.72] .082 [2.08] .157 [4] .232 [5.89] .125(3.18) to .210(5.33) .125(3.18) to .210(5.33) Outside Tails Outside Tails .045(1.14) to .060(1.52) .045(1.14) to .060(1.52) Between Tails Between Tails **Contact Code 555 Contact Code 556** 

**Contact Code 558** 