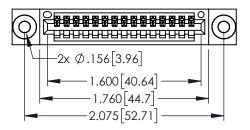

<u>Contact Dimensions:</u>
525-P.C. Tail .018 Sq.(0.46 Sq.) - Tail LG=.150(3.81)
.100 (2.54) Contact Spacing x .200 (5.08) Row Spacing

THIS IS A C.A.D. GENERATED DRAWING
DO NOT MAKE MANUAL REVISIONS TO MASTI

| 345/395 SERIES CARD EDGE CONNECTOR  |
|-------------------------------------|
| ,                                   |
| PART NUMBER: 345-015-525-103        |
| 17 (K) 1 (O) (DEK: O 10 010 020 100 |

EDAC INC TORONTO, ONTARIO CANADA