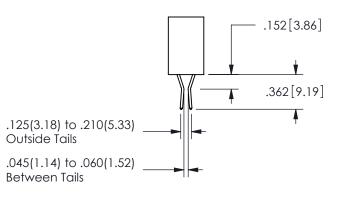

THIS IS A C.A.D. GENERATED DRAWING DO NOT MAKE MANUAL REVISIONS TO MASTER.

ISSUE NUMBER

ORIGINAL

1

<u>Contact Dimensions:</u>
523-P.C. Tail .025 Sq.(0.64 Sq.) - Tail LG=.390(9.91)
.100 (2.54) Contact Spacing x .200 (5.08) Row Spacing

ORIGINAL 1

ISSUE NUMBER

**Contact Code 558** 

Contact Code 559

**Contact Code 560** 

- INSULATOR MATERIAL: THERMOPLASTIC POLYESTER, UL 94V-0 DAP MATERIAL AVAILABLE UPON REQUEST
- CONTACT MATERIAL; COPPER ALLOY

CONTACT PLATING: GOLD ON THE MATING AREA, TIN PLATING ON THE CONTACT TAILS, NICKEL UNDERPLATE

345/395 SERIES CARD EDGE CONNECTOR CONTACT CODE 555,556,558,559,560 DIMENSIONS

YOUR CONNECTION TO QUALITY & SERVICE