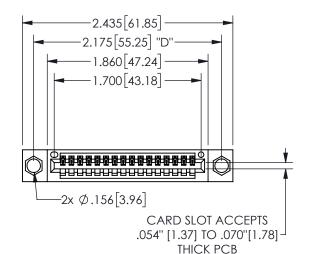

## 345/395 SERIES CARD EDGE CONNECTOR PART NUMBER: 345-016-523-604

YOUR CONNECTION TO QUALITY & SERVICE

**EDAC INC** TORONTO, ONTARIO CANADA

THESE DRAWINGS AND SPECIFICATIONS ARE THE PROPERTY OF EDAC INC.,AND SHALL NOT BE REPRODUCED, OR COPIED OR USED AS THE BASIS FOR THE MANUFACTURE OR SALE OF APPARATUS WITHOUT WRITTEN PERMISSION.

| SECTION A-A         |                  |  |
|---------------------|------------------|--|
| ACAD REFERENCE NO.  | 345-ENG-MASTER   |  |
| DRAWN: R.STA.MONICA | DATE:MAY.16/2017 |  |
| CHECKED:            | DATE:            |  |
| SCALE: NTS          | SHEET 1 OF 2     |  |
| DRAWING NUMBER      | ISSUE            |  |
| 345-ENG-MASTER      | 1                |  |