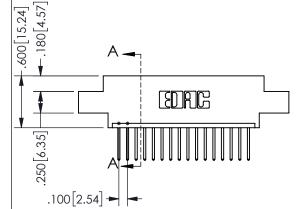

| SECTION A-A         |                  |  |
|---------------------|------------------|--|
| ACAD REFERENCE NO.  | 345-ENG-MASTER   |  |
| DRAWN: R.STA.MONICA | DATE:MAY.16/2017 |  |
| CHECKED:            | DATE:            |  |
| SCALE: NTS          | SHEET 1 OF 2     |  |
| DRAWING NUMBER      | ISSUE            |  |
| 345-ENG-MASTER      | 1                |  |