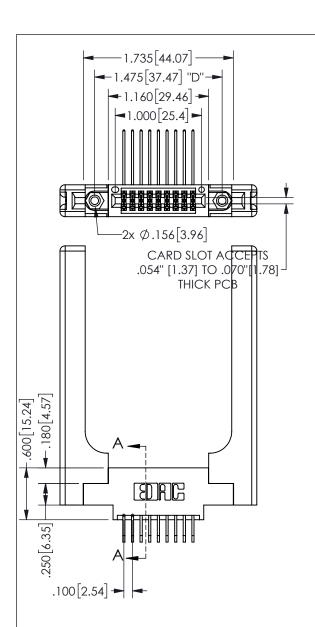

## 345/395 SERIES CARD EDGE CONNECTOR PART NUMBER: 345-018-558-858

YOUR CONNECTION TO QUALITY & SERVICE

**EDAC INC** TORONTO, ONTARIO CANADA

SHALL NOT BE REPRODUCED, OR COPIED OR USED AS THE BASIS FOR THE MANUFACTURE OR SALE OF APPARATUS WITHOUT WRITTEN PERMISSION.

THESE DRAWINGS AND SPECIFICATIONS ARE THE PROPERTY OF EDAC INC.,AND

| ACAD REFERENCE NO.  | 345-ENG-MASTER   |
|---------------------|------------------|
| DRAWN: R.STA.MONICA | DATE:MAY.16/2017 |
| CHECKED:            | DATE:            |
| SCALE: NTS          | SHEET 1 OF 2     |
| DRAWING NUMBER      | ISSUE            |
| 345-ENG-MASTER      | 1                |
|                     |                  |