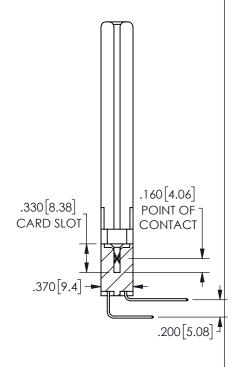

<u>Contact Dimensions:</u>
558-90 Degree Bend (Code 541 Contacts)
See Sheet 2 for Contact Code 555, 556, 558, 559, 560 **Dimensions** 

THIS IS A C.A.D. GENERATED DRAWING DO NOT MAKE MANUAL REVISIONS TO MASTER.

**SECTION A-A** 

ISSUE NUMBER ORIGINAL

1

**Contact Code 558** 

Contact Code 559

**Contact Code 560** 

INSULATOR MATERIAL: THERMOPLASTIC POLYESTER, UL 94V-0 DAP MATERIAL AVAILABLE UPON REQUEST

CONTACT MATERIAL; COPPER ALLOY CONTACT PLATING: GOLD ON THE MATING AREA, TIN PLATING ON THE CONTACT TAILS, NICKEL UNDERPLATE