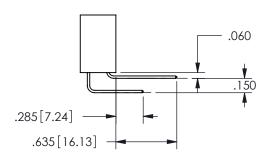

<u>Contact Dimensions:</u>
558-90 Degree Bend (Code 541 Contacts)
See Sheet 2 for Contact Code 555, 556, 558, 559, 560 **Dimensions** 

THIS IS A C.A.D. GENERATED DRAWING DO NOT MAKE MANUAL REVISIONS TO MASTER.