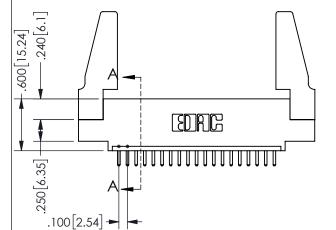

.160 4.06 .330[8.38] POINT OF CARD SLOT CONTACT .370 9.4

SECTION A\_A

ORIGINAL 1

ISSUE NUMBER

**Contact Code 558** 

Contact Code 559

**Contact Code 560** 

INSULATOR MATERIAL: THERMOPLASTIC POLYESTER, UL 94V-0 DAP MATERIAL AVAILABLE UPON REQUEST

CONTACT MATERIAL; COPPER ALLOY CONTACT PLATING: GOLD ON THE MATING AREA, TIN PLATING ON THE CONTACT TAILS, NICKEL UNDERPLATE