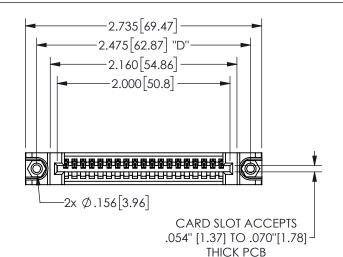

## 345/395 SERIES CARD EDGE CONNECTOR PART NUMBER: 345-019-520-488

YOUR CONNECTION TO QUALITY & SERVICE

**EDAC INC** TORONTO, ONTARIO CANADA

THESE DRAWINGS AND SPECIFICATIONS ARE THE PROPERTY OF EDAC INC.,AND SHALL NOT BE REPRODUCED, OR COPIED OR USED AS THE BASIS FOR THE MANUFACTURE OR SALE OF APPARATUS WITHOUT WRITTEN PERMISSION.

|          | 3LCTON A-A          |                  |       |  |  |
|----------|---------------------|------------------|-------|--|--|
|          | ACAD REFERENCE NO.  | 345-ENG-MASTER   |       |  |  |
|          | DRAWN: R.STA.MONICA | DATE:MAY.16/2017 |       |  |  |
| CHECKED: |                     | DATE:            |       |  |  |
|          | SCALE: NTS          | SHEET            | OF 2  |  |  |
|          | DRAWING NUMBER      |                  | ISSUE |  |  |
|          | 345-ENG-MASTER      |                  | 1     |  |  |
|          | 1                   |                  |       |  |  |