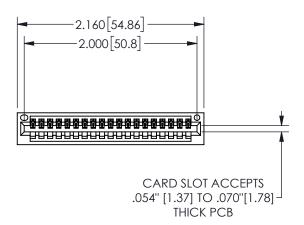

THIS IS A C.A.D. GENERATED DRAWING DO NOT MAKE MANUAL REVISIONS TO MASTER.

ISSUE NUMBER

ORIGINAL

1

<u>Contact Dimensions:</u>
540-Wire Wrap .025 Sq.(0.64 Sq.) - Tail LG=.560(14.22)
.100 (2.54) Contact Spacing x .200 (5.08) Row Spacing

.160 4.06 .330[8.38] POINT OF CARD SLOT CONTACT .370 9.4

## 345/395 SERIES CARD EDGE CONNECTOR PART NUMBER: 345-019-540-101

YOUR CONNECTION TO QUALITY & SERVICE

**EDAC INC** TORONTO, ONTARIO CANADA

THESE DRAWINGS AND SPECIFICATIONS ARE THE PROPERTY OF EDAC INC.,AND SHALL NOT BE REPRODUCED, OR COPIED OR USED AS THE BASIS FOR THE MANUFACTURE OR SALE OF APPARATUS WITHOUT WRITTEN PERMISSION.