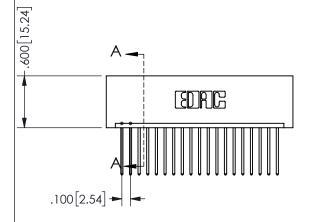

SECTION A-A

ORIGINAL 1

ISSUE NUMBER

**Contact Code 558** 

Contact Code 559

**Contact Code 560** 

INSULATOR MATERIAL: THERMOPLASTIC POLYESTER, UL 94V-0 DAP MATERIAL AVAILABLE UPON REQUEST

CONTACT MATERIAL; COPPER ALLOY CONTACT PLATING: GOLD ON THE MATING AREA, TIN PLATING ON THE CONTACT TAILS, NICKEL UNDERPLATE

345/395 SERIES CARD EDGE CONNECTOR CONTACT CODE 555,556,558,559,560 DIMENSIONS

YOUR CONNECTION TO QUALITY & SERVICE

**EDAC INC** TORONTO, ONTARIO CANADA

THESE DRAWINGS AND SPECIFICATIONS ARE THE PROPERTY OF EDAC INC.,AND SHALL NOT BE REPRODUCED, OR COPIED OR USED AS THE BASIS FOR THE MANUFACTURE OR SALE OF APPARATUS WITHOUT WRITTEN PERMISSION.