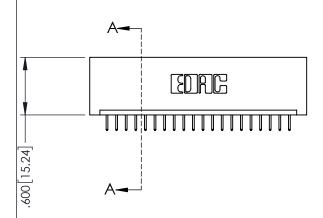

<u>Contact Dimensions:</u>
524-P.C. Tail .018 Sq.(0.46 Sq.) - Tail LG=.175(4.45)
.100 (2.54) Contact Spacing x .200 (5.08) Row Spacing

THIS IS A C.A.D. GENERATED DRAWING

1220E NOMBER

ORIGINAL

1

- INSULATOR MATERIAL: THERMOPLASTIC PBT BLACK, UL 94V-0
- CONTACT MATERIAL; COPPER TIN ALLOY
   CONTACT PLATING: GOLD ON THE MATING AREA, TIN PLATING ON THE CONTACT TAILS, NICKEL UNDERPLATE