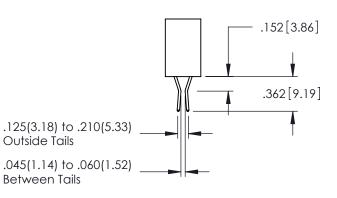

<u>Contact Dimensions:</u>
524-P.C. Tail .018 Sq.(0.46 Sq.) - Tail LG=.175(4.45)
.100 (2.54) Contact Spacing x .200 (5.08) Row Spacing

THIS IS A C.A.D. GENERATED DRAWING

1220E NOMBER

ORIGINAL

1

- INSULATOR MATERIAL: THERMOPLASTIC PBT BLACK, UL 94V-0
- CONTACT MATERIAL; COPPER TIN ALLOY
   CONTACT PLATING: GOLD ON THE MATING AREA, TIN PLATING ON THE CONTACT TAILS, NICKEL UNDERPLATE