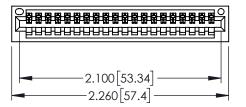

<u>Contact Dimensions:</u>
524-P.C. Tail .018 Sq.(0.46 Sq.) - Tail LG=.175(4.45)
.100 (2.54) Contact Spacing x .200 (5.08) Row Spacing

THIS IS A C.A.D. GENERATED DRAWING

1220E NOMBER

ORIGINAL

1

- INSULATOR MATERIAL: THERMOPLASTIC PBT BLACK, UL 94V-0
- CONTACT MATERIAL; COPPER TIN ALLOY
   CONTACT PLATING: GOLD ON THE MATING AREA, TIN PLATING ON THE CONTACT TAILS, NICKEL UNDERPLATE