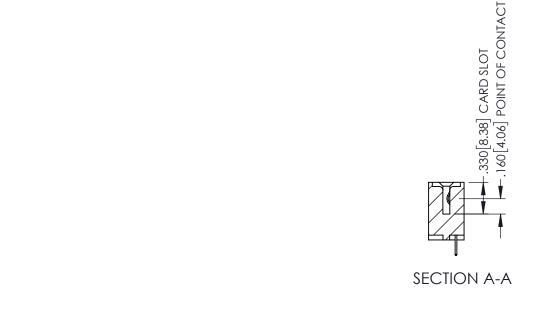

<u>Contact Dimensions:</u>
524-P.C. Tail .018 Sq.(0.46 Sq.) - Tail LG=.175(4.45)
.100 (2.54) Contact Spacing x .200 (5.08) Row Spacing

THIS IS A C.A.D. GENERATED DRAWING

1220E NOMBER

ORIGINAL

1

- INSULATOR MATERIAL: THERMOPLASTIC PBT BLACK, UL 94V-0
- CONTACT MATERIAL; COPPER TIN ALLOY
   CONTACT PLATING: GOLD ON THE MATING AREA, TIN PLATING ON THE CONTACT TAILS, NICKEL UNDERPLATE