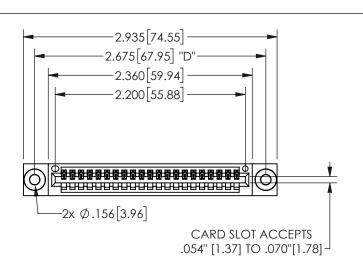

THICK PCB

THIS IS A C.A.D. GENERATED DRAWING DO NOT MAKE MANUAL REVISIONS TO MASTER.

ISSUE NUMBER

ORIGINAL

1

.160 4.06 .330[8.38] POINT OF CARD SLOT CONTACT

-.180[4.57] 600 15.24 .250[6.35] .100[2.54]

<u>Contact Dimensions:</u>
524-P.C. Tail .018 Sq.(0.46 Sq.) - Tail LG=.175(4.45)
.100 (2.54) Contact Spacing x .200 (5.08) Row Spacing

345/395 SERIES CARD EDGE CONNECTOR PART NUMBER: 345-021-524-603

YOUR CONNECTION TO QUALITY & SERVICE

**EDAC INC** TORONTO, ONTARIO CANADA

THESE DRAWINGS AND SPECIFICATIONS ARE THE PROPERTY OF EDAC INC.,AND SHALL NOT BE REPRODUCED, OR COPIED OR USED AS THE BASIS FOR THE MANUFACTURE OR SALE OF APPARATUS WITHOUT WRITTEN PERMISSION.