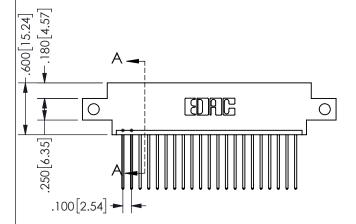

-2.935 74.55 -2.360 59.94 -2.200 55.88 CARD SLOT ACCEPTS .054" [1.37] TO .070"[1.78] THICK PCB

THIS IS A C.A.D. GENERATED DRAWING DO NOT MAKE MANUAL REVISIONS TO MASTER.

.330[8.38]

**CARD SLOT** 

.370 9.4

SECTION A-A

.160 4.06

POINT OF

CONTACT

ACAD REFERENCE NO. 345-ENG-MASTER DRAWN: R.STA.MONICA DATE:MAY.16/2017 CHECKED: DATE: SCALE: NTS OF 2 SHEET 1 DRAWING NUMBER **ISSUE** 345-ENG-MASTER

<u>Contact Dimensions:</u>
542-Wire Wrap .025 Sq.(0.64 Sq.) - Tail LG=.645(16.38)
.100 (2.54) Contact Spacing x .200 (5.08) Row Spacing