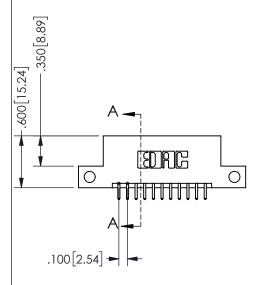

## **SECTION A-A**

345/395 SERIES CARD EDGE CONNECTOR PART NUMBER: 345-022-521-212

**EDAC INC** TORONTO, ONTARIO CANADA

THESE DRAWINGS AND SPECIFICATIONS ARE THE PROPERTY OF EDAC INC.,AND SHALL NOT BE REPRODUCED, OR COPIED OR USED AS THE BASIS FOR THE MANUFACTURE OR SALE OF APPARATUS WITHOUT WRITTEN PERMISSION.

|                | ACAD REFERENCE NO.  | 345-ENG-MASTER   |
|----------------|---------------------|------------------|
|                | DRAWN: R.STA.MONICA | DATE:MAY.16/2017 |
|                | CHECKED:            | DATE:            |
|                | SCALE: NTS          | SHEET 1 OF 2     |
|                | DRAWING NUMBER      | ISSUE            |
| 345-ENG-MASTER |                     | 1                |
|                |                     |                  |