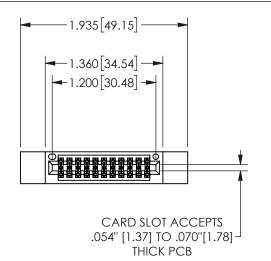

## **SECTION A-A**

345/395 SERIES CARD EDGE CONNECTOR PART NUMBER: 345-022-521-212

**EDAC INC** TORONTO, ONTARIO CANADA

THESE DRAWINGS AND SPECIFICATIONS ARE THE PROPERTY OF EDAC INC.,AND SHALL NOT BE REPRODUCED, OR COPIED OR USED AS THE BASIS FOR THE MANUFACTURE OR SALE OF APPARATUS WITHOUT WRITTEN PERMISSION.

|                | ACAD REFERENCE NO.  | 345-ENG-MASTER   |
|----------------|---------------------|------------------|
|                | DRAWN: R.STA.MONICA | DATE:MAY.16/2017 |
|                | CHECKED:            | DATE:            |
|                | SCALE: NTS          | SHEET 1 OF 2     |
|                | DRAWING NUMBER      | ISSUE            |
| 345-ENG-MASTER |                     | 1                |
|                |                     |                  |