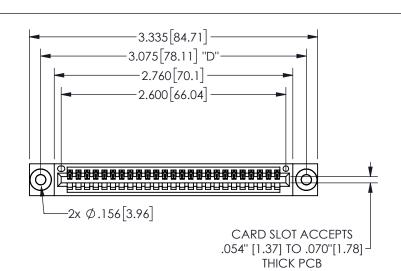

THIS IS A C.A.D. GENERATED DRAWING DO NOT MAKE MANUAL REVISIONS TO MASTER.

ISSUE NUMBER

ORIGINAL

1

.160 4.06 .330[8.38] POINT OF CARD SLOT CONTACT

.240[6.1] 600 15.24 250 [6.35] .100[2.54]

<u>Contact Dimensions:</u>
524-P.C. Tail .018 Sq.(0.46 Sq.) - Tail LG=.175(4.45)
.100 (2.54) Contact Spacing x .200 (5.08) Row Spacing

345/395 SERIES CARD EDGE CONNECTOR PART NUMBER: 345-025-524-403

YOUR CONNECTION TO QUALITY & SERVICE

**EDAC INC** TORONTO, ONTARIO CANADA

THESE DRAWINGS AND SPECIFICATIONS ARE THE PROPERTY OF EDAC INC.,AND SHALL NOT BE REPRODUCED, OR COPIED OR USED AS THE BASIS FOR THE MANUFACTURE OR SALE OF APPARATUS WITHOUT WRITTEN PERMISSION.