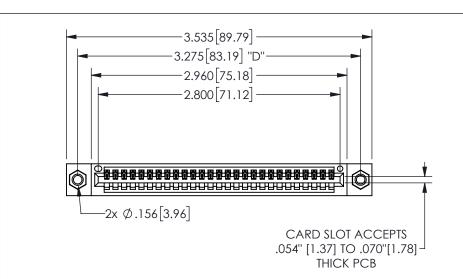

## -.180[4.57] 600 15.24 .250[6.35] .100[2.54]

<u>Contact Dimensions:</u> 520-P.C. Tail .030x.018(0.76x0.46) - Tail LG=.175(4.45) .100 (2.54) Contact Spacing x .200 (5.08) Row Spacing

| 345/395 SERIES CARD EDGE CONNECTOR |  |
|------------------------------------|--|
| PART NUMBER: 345-027-520-607       |  |