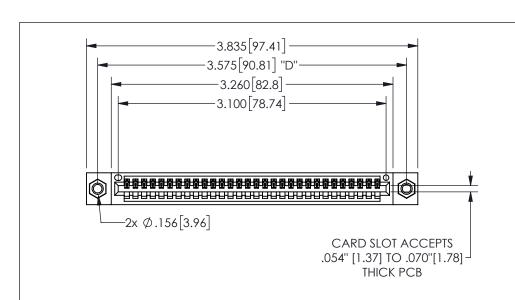

345/395 SERIES CARD EDGE CONNECTOR PART NUMBER: 345-030-541-407

**EDAC INC** TORONTO, ONTARIO CANADA

THESE DRAWINGS AND SPECIFICATIONS ARE THE PROPERTY OF EDAC INC.,AND SHALL NOT BE REPRODUCED,OR COPIED OR USED AS THE BASIS FOR THE MANUFACTURE OR SALE OF APPARATUS WITHOUT WRITTEN PERMISSION.

## 345/395 SERIES CARD EDGE CONNECTOR CONTACT CODE 555,556,558,559,560 DIMENSIONS

YOUR CONNECTION TO QUALITY & SERVICE

**EDAC INC** TORONTO, ONTARIO CANADA

THESE DRAWINGS AND SPECIFICATIONS ARE THE PROPERTY OF EDAC INC.,AND SHALL NOT BE REPRODUCED, OR COPIED OR USED AS THE BASIS FOR THE MANUFACTURE OR SALE OF APPARATUS WITHOUT WRITTEN PERMISSION.