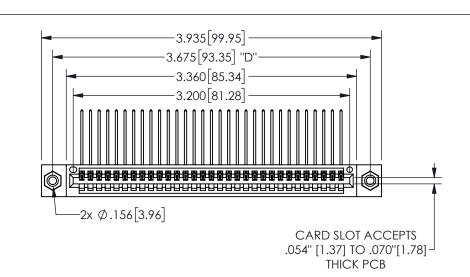

345/395 SERIES CARD EDGE CONNECTOR PART NUMBER: 345-031-559-408

YOUR CONNECTION TO QUALITY & SERVICE

**EDAC INC** TORONTO, ONTARIO CANADA

THESE DRAWINGS AND SPECIFICATIONS ARE THE PROPERTY OF EDAC INC.,AND SHALL NOT BE REPRODUCED, OR COPIED OR USED AS THE BASIS FOR THE MANUFACTURE OR SALE OF APPARATUS WITHOUT WRITTEN PERMISSION.