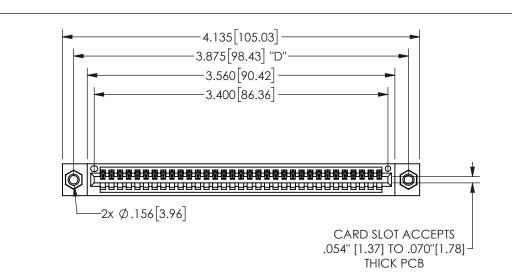

THIS IS A C.A.D. GENERATED DRAWING DO NOT MAKE MANUAL REVISIONS TO MASTER.

ORIGINAL 1

.160 4.06 .330[8.38] POINT OF CARD SLOT CONTACT .370 9.4

<u>Contact Dimensions:</u>
541-Wire Wrap .025 Sq.(0.64 Sq.) - Tail LG=.750(19.05)
.100 (2.54) Contact Spacing x .200 (5.08) Row Spacing

345/395 SERIES CARD EDGE CONNECTOR PART NUMBER: 345-033-541-607

YOUR CONNECTION TO QUALITY & SERVICE

**EDAC INC** TORONTO, ONTARIO CANADA

THESE DRAWINGS AND SPECIFICATIONS ARE THE PROPERTY OF EDAC INC.,AND SHALL NOT BE REPRODUCED, OR COPIED OR USED AS THE BASIS FOR THE MANUFACTURE OR SALE OF APPARATUS WITHOUT WRITTEN PERMISSION.