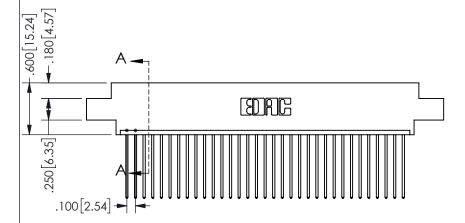

SECTION A-A

ISSUE NUMBER ORIGINAL

1

**Contact Code 558** 

Contact Code 559

**Contact Code 560** 

INSULATOR MATERIAL: THERMOPLASTIC POLYESTER, UL 94V-0 DAP MATERIAL AVAILABLE UPON REQUEST

CONTACT MATERIAL; COPPER ALLOY

CONTACT PLATING: GOLD ON THE MATING AREA, TIN PLATING ON THE CONTACT TAILS, NICKEL UNDERPLATE

## 345/395 SERIES CARD EDGE CONNECTOR CONTACT CODE 555,556,558,559,560 DIMENSIONS

YOUR CONNECTION TO QUALITY & SERVICE

**EDAC INC** TORONTO, ONTARIO CANADA

THESE DRAWINGS AND SPECIFICATIONS ARE THE PROPERTY OF EDAC INC.,AND SHALL NOT BE REPRODUCED, OR COPIED OR USED AS THE BASIS FOR THE MANUFACTURE OR SALE OF APPARATUS WITHOUT WRITTEN PERMISSION.