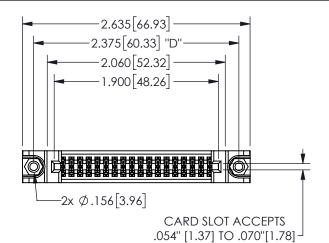

345/395 SERIES CARD EDGE CONNECTOR PART NUMBER: 345-036-555-288

YOUR CONNECTION TO QUALITY & SERVICE

**EDAC INC** TORONTO, ONTARIO CANADA

THESE DRAWINGS AND SPECIFICATIONS ARE THE PROPERTY OF EDAC INC.,AND SHALL NOT BE REPRODUCED, OR COPIED OR USED AS THE BASIS FOR THE MANUFACTURE OR SALE OF APPARATUS WITHOUT WRITTEN PERMISSION.

| 3LC11O117171        |    |                  |       |  |
|---------------------|----|------------------|-------|--|
| ACAD REFERENCE NO.  |    | 345-ENG-MASTER   |       |  |
| DRAWN: R.STA.MONICA |    | DATE:MAY.16/2017 |       |  |
| CHECKED:            |    | DATE:            |       |  |
| SCALE: N            | TS | SHEET 1          | OF 2  |  |
| DRAWING NUMBER      |    |                  | ISSUE |  |
| 345-ENG-MASTER      |    |                  | 1     |  |