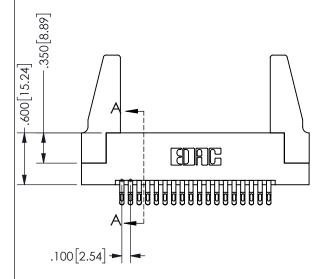

THIS IS A C.A.D. GENERATED DRAWING DO NOT MAKE MANUAL REVISIONS TO MASTER.

ISSUE NUMBER

ORIGINAL

1

THICK PCB

## <u>Contact Dimensions:</u> 555-Extender Board Bend (Code 500 Contacts) See Sheet 2 for Contact Code 555, 556, 558, 559, 560 **Dimensions**

.160 4.06 .330[8.38] POINT OF **CARD SLOT** CONTACT .370 9.4

SECTION A-A

ORIGINAL 1

ISSUE NUMBER

**Contact Code 558** 

Contact Code 559

**Contact Code 560** 

INSULATOR MATERIAL: THERMOPLASTIC POLYESTER, UL 94V-0 DAP MATERIAL AVAILABLE UPON REQUEST

CONTACT MATERIAL; COPPER ALLOY CONTACT PLATING: GOLD ON THE MATING AREA, TIN PLATING ON THE CONTACT TAILS, NICKEL UNDERPLATE