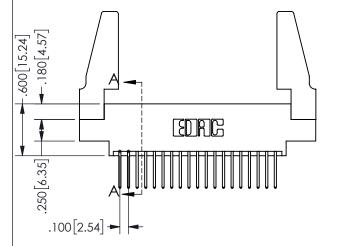

SECTION A-A

ORIGINAL 1

ISSUE NUMBER

**Contact Code 558** 

Contact Code 559

**Contact Code 560** 

INSULATOR MATERIAL: THERMOPLASTIC POLYESTER, UL 94V-0 DAP MATERIAL AVAILABLE UPON REQUEST

CONTACT MATERIAL; COPPER ALLOY CONTACT PLATING: GOLD ON THE MATING AREA, TIN PLATING ON THE CONTACT TAILS, NICKEL UNDERPLATE

345/395 SERIES CARD EDGE CONNECTOR CONTACT CODE 555,556,558,559,560 DIMENSIONS

YOUR CONNECTION TO QUALITY & SERVICE

**EDAC INC** TORONTO, ONTARIO CANADA

THESE DRAWINGS AND SPECIFICATIONS ARE THE PROPERTY OF EDAC INC.,AND SHALL NOT BE REPRODUCED, OR COPIED OR USED AS THE BASIS FOR THE MANUFACTURE OR SALE OF APPARATUS WITHOUT WRITTEN PERMISSION.

|  | ACAD REFERENCE NO.  | 345-ENG-MASTER   |        |  |
|--|---------------------|------------------|--------|--|
|  | DRAWN: R.STA.MONICA | DATE:MAY.16/2017 |        |  |
|  | CHECKED:            | DATE:            |        |  |
|  | SCALE: 1:1          | SHEET            | 2 OF 2 |  |
|  | DRAWING NUMBER      |                  | ISSUE  |  |
|  | 345-ENG-MASTER      |                  | 1      |  |