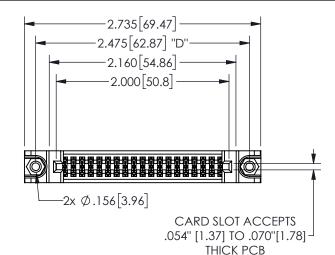

THIS IS A C.A.D. GENERATED DRAWING DO NOT MAKE MANUAL REVISIONS TO MASTER.

ISSUE NUMBER

ORIGINAL

<u>Contact Dimensions:</u>
523-P.C. Tail .025 Sq.(0.64 Sq.) - Tail LG=.390(9.91)
.100 (2.54) Contact Spacing x .200 (5.08) Row Spacing

.160[4.06] .330[8.38] POINT OF CARD SLOT CONTACT .370 9.4

345/395 SERIES CARD EDGE CONNECTOR PART NUMBER: 345-038-523-888

YOUR CONNECTION TO QUALITY & SERVICE

**EDAC INC** TORONTO, ONTARIO CANADA

THESE DRAWINGS AND SPECIFICATIONS ARE THE PROPERTY OF EDAC INC.,AND SHALL NOT BE REPRODUCED,OR COPIED OR USED AS THE BASIS FOR THE MANUFACTURE OR SALE OF APPARATUS WITHOUT WRITTEN PERMISSION.

| ACAD REFERENCE NO.  | 345-ENG-MASTER   |  |
|---------------------|------------------|--|
| DRAWN: R.STA.MONICA | DATE:MAY.16/2017 |  |
| CHECKED:            | DATE:            |  |
| SCALE: NTS          | SHEET 1 OF 2     |  |
| DRAWING NUMBER      | ISSUE            |  |
| 345-ENG-MASTER      | 1                |  |
|                     |                  |  |