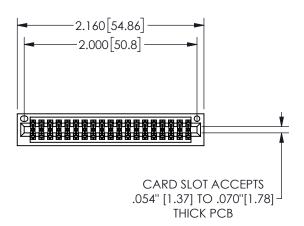

## SECTION A-A

345/395 SERIES CARD EDGE CONNECTOR PART NUMBER: 345-038-524-201

**EDAC INC** TORONTO, ONTARIO CANADA

THESE DRAWINGS AND SPECIFICATIONS ARE THE PROPERTY OF EDAC INC.,AND SHALL NOT BE REPRODUCED, OR COPIED OR USED AS THE BASIS FOR THE MANUFACTURE OR SALE OF APPARATUS WITHOUT WRITTEN PERMISSION.

| ACAD REFERENCE NO.  | 345-ENG-MASTER   |  |
|---------------------|------------------|--|
| DRAWN: R.STA.MONICA | DATE:MAY.16/2017 |  |
| CHECKED:            | DATE:            |  |
| SCALE: NTS          | SHEET 1 OF 2     |  |
| DRAWING NUMBER      | ISSUE            |  |
| 345-ENG-MASTER      | 1                |  |
|                     |                  |  |