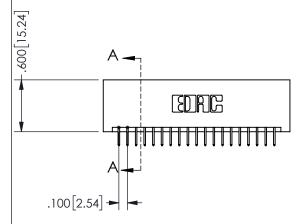

THIS IS A C.A.D. GENERATED DRAWING DO NOT MAKE MANUAL REVISIONS TO MASTER.

ISSUE NUMBER

ORIGINAL

1

<u>Contact Dimensions:</u>
524-P.C. Tail .018 Sq.(0.46 Sq.) - Tail LG=.175(4.45)
.100 (2.54) Contact Spacing x .200 (5.08) Row Spacing

ORIGINAL 1

ISSUE NUMBER

**Contact Code 558** 

Contact Code 559

**Contact Code 560** 

INSULATOR MATERIAL: THERMOPLASTIC POLYESTER, UL 94V-0 DAP MATERIAL AVAILABLE UPON REQUEST

CONTACT MATERIAL; COPPER ALLOY CONTACT PLATING: GOLD ON THE MATING AREA, TIN PLATING ON THE CONTACT TAILS, NICKEL UNDERPLATE

345/395 SERIES CARD EDGE CONNECTOR CONTACT CODE 555,556,558,559,560 DIMENSIONS

YOUR CONNECTION TO QUALITY & SERVICE

**EDAC INC** TORONTO, ONTARIO CANADA

THESE DRAWINGS AND SPECIFICATIONS ARE THE PROPERTY OF EDAC INC.,AND SHALL NOT BE REPRODUCED, OR COPIED OR USED AS THE BASIS FOR THE MANUFACTURE OR SALE OF APPARATUS WITHOUT WRITTEN PERMISSION.