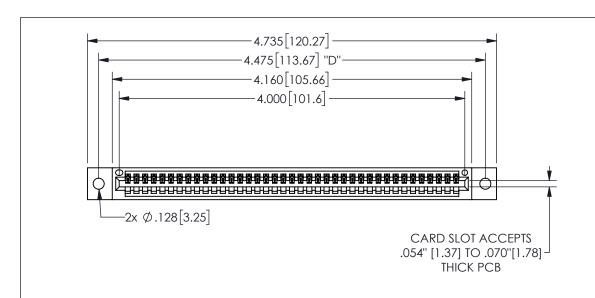

345/395 SERIES CARD EDGE CONNECTOR PART NUMBER: 345-039-541-102

**EDAC INC** TORONTO, ONTARIO CANADA

THESE DRAWINGS AND SPECIFICATIONS ARE THE PROPERTY OF EDAC INC.,AND SHALL NOT BE REPRODUCED, OR COPIED OR USED AS THE BASIS FOR THE MANUFACTURE OR SALE OF APPARATUS WITHOUT WRITTEN PERMISSION.

## 345/395 SERIES CARD EDGE CONNECTOR CONTACT CODE 555,556,558,559,560 DIMENSIONS

YOUR CONNECTION TO QUALITY & SERVICE

**EDAC INC** TORONTO, ONTARIO CANADA

THESE DRAWINGS AND SPECIFICATIONS ARE THE PROPERTY OF EDAC INC.,AND SHALL NOT BE REPRODUCED, OR COPIED OR USED AS THE BASIS FOR THE MANUFACTURE OR SALE OF APPARATUS WITHOUT WRITTEN PERMISSION.