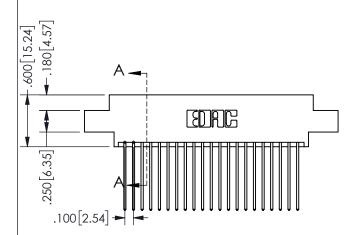

345/395 SERIES CARD EDGE CONNECTOR CONTACT CODE 555,556,558,559,560 DIMENSIONS

YOUR CONNECTION TO QUALITY & SERVICE

**EDAC INC** TORONTO, ONTARIO CANADA

THESE DRAWINGS AND SPECIFICATIONS ARE THE PROPERTY OF EDAC INC.,AND SHALL NOT BE REPRODUCED, OR COPIED OR USED AS THE BASIS FOR THE MANUFACTURE OR SALE OF APPARATUS WITHOUT WRITTEN PERMISSION.

|  | ACAD REFERENCE NO.  | 345-ENG-MASTER   |        |  |
|--|---------------------|------------------|--------|--|
|  | DRAWN: R.STA.MONICA | DATE:MAY.16/2017 |        |  |
|  | CHECKED:            | DATE:            |        |  |
|  | SCALE: 1:1          | SHEET            | 2 OF 2 |  |
|  | DRAWING NUMBER      |                  | ISSUE  |  |
|  | 345-ENG-MASTER      |                  | 1      |  |