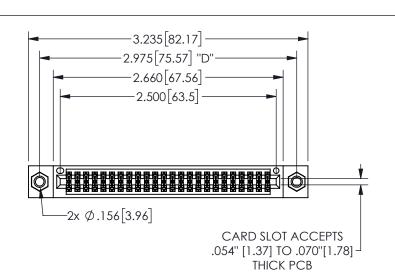

THIS IS A C.A.D. GENERATED DRAWING DO NOT MAKE MANUAL REVISIONS TO MASTER.

ISSUE NUMBER

ORIGINAL

.160 4.06 .330[8.38] POINT OF CARD SLOT CONTACT

## -.350[8.89] .600[15.24] ROPE .100[2.54]

<u>Contact Dimensions:</u>
521-P.C. Tail .025 Sq.(0.64 Sq.) - Tail LG=.150(3.81)
.100 (2.54) Contact Spacing x .200 (5.08) Row Spacing

345/395 SERIES CARD EDGE CONNECTOR PART NUMBER: 345-048-521-207