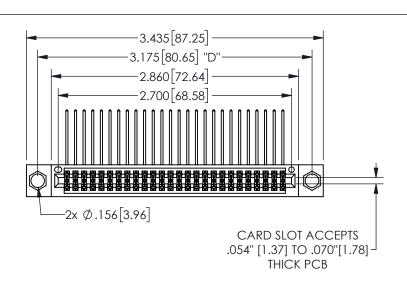

THIS IS A C.A.D. GENERATED DRAWING DO NOT MAKE MANUAL REVISIONS TO MASTER.

ISSUE NUMBER

1

ORIGINAL

.160 4.06 .330[8.38] POINT OF CARD SLOT CONTACT .370 9.4 .150[3.81]

## -.350[8.89] .600[15.24] .100[2.54]

<u>Contact Dimensions:</u>
559-90 Degree Bend (Code 541 Contacts)
See Sheet 2 for Contact Code 555, 556, 558, 559, 560 **Dimensions** 

345/395 SERIES CARD EDGE CONNECTOR PART NUMBER: 345-052-559-204