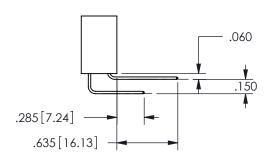

## -.350[8.89] .600[15.24] .100[2.54]

<u>Contact Dimensions:</u>
559-90 Degree Bend (Code 541 Contacts)
See Sheet 2 for Contact Code 555, 556, 558, 559, 560 **Dimensions** 

345/395 SERIES CARD EDGE CONNECTOR PART NUMBER: 345-052-559-204

**SECTION A-A** 

ISSUE NUMBER ORIGINAL

1

**Contact Code 558** 

Contact Code 559

**Contact Code 560** 

INSULATOR MATERIAL: THERMOPLASTIC POLYESTER, UL 94V-0

DAP MATERIAL AVAILABLE UPON REQUEST

CONTACT MATERIAL; COPPER ALLOY

CONTACT PLATING: GOLD ON THE MATING AREA, TIN PLATING ON THE CONTACT TAILS, NICKEL UNDERPLATE

345/395 SERIES CARD EDGE CONNECTOR CONTACT CODE 555,556,558,559,560 DIMENSIONS