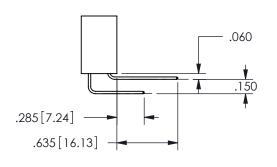

## .350[8.89] .600[15.24] .100[2.54]

<u>Contact Dimensions:</u>
559-90 Degree Bend (Code 541 Contacts)
See Sheet 2 for Contact Code 555, 556, 558, 559, 560 **Dimensions** 

345/395 SERIES CARD EDGE CONNECTOR PART NUMBER: 345-056-559-203

SECTION A-A

ISSUE NUMBER ORIGINAL

1

**Contact Code 558** 

Contact Code 559

**Contact Code 560** 

INSULATOR MATERIAL: THERMOPLASTIC POLYESTER, UL 94V-0

DAP MATERIAL AVAILABLE UPON REQUEST

CONTACT MATERIAL; COPPER ALLOY

CONTACT PLATING: GOLD ON THE MATING AREA, TIN PLATING ON THE CONTACT TAILS, NICKEL UNDERPLATE

345/395 SERIES CARD EDGE CONNECTOR CONTACT CODE 555,556,558,559,560 DIMENSIONS