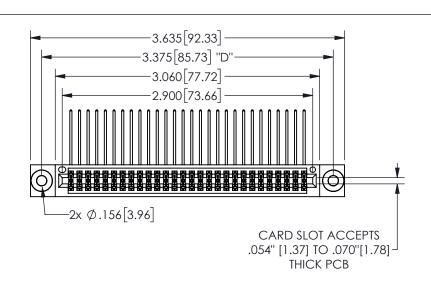

THIS IS A C.A.D. GENERATED DRAWING DO NOT MAKE MANUAL REVISIONS TO MASTER.

ISSUE NUMBER

ORIGINAL

1

.160 4.06 .330[8.38] POINT OF CARD SLOT CONTACT .370 9.4 .150[3.81]

## .350[8.89] .600[15.24] .100[2.54]

<u>Contact Dimensions:</u>
559-90 Degree Bend (Code 541 Contacts)
See Sheet 2 for Contact Code 555, 556, 558, 559, 560 **Dimensions** 

345/395 SERIES CARD EDGE CONNECTOR PART NUMBER: 345-056-559-203