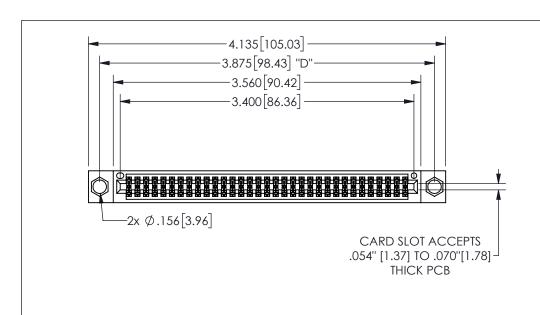

| 345/395 SERIES CARD EDGE CONNECTOR |  |
|------------------------------------|--|
| PART NUMBER: 345-066-555-804       |  |

YOUR CONNECTION TO QUALITY & SERVICE

**EDAC INC** TORONTO, ONTARIO CANADA

THESE DRAWINGS AND SPECIFICATIONS ARE THE PROPERTY OF EDAC INC.,AND SHALL NOT BE REPRODUCED, OR COPIED OR USED AS THE BASIS FOR THE MANUFACTURE OR SALE OF APPARATUS WITHOUT WRITTEN PERMISSION.

| ACAD REFERENCE NO. |               | 345-ENG-MASTER |           |
|--------------------|---------------|----------------|-----------|
| DRAWN:             | R.STA.MONICA  | DATEMA         | Y.16/2017 |
| CHECKE             | D:            | DATE:          |           |
| SCALE:             | NTS           | SHEET          | OF 2      |
| DRAWING            | NUMBER        |                | ISSUE     |
| 3                  | 45-ENG-MASTER |                | 1         |