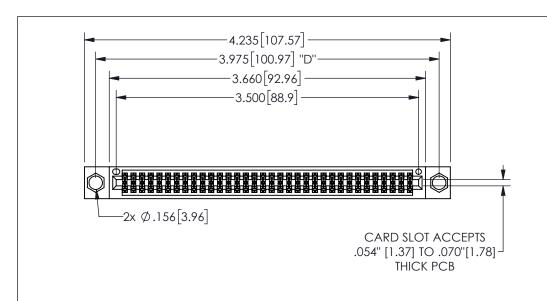

<u>Contact Dimensions:</u> 500-Wire Hole .050x.025(1.27x0.64) - Tail LG=.260(6.60) .100 (2.54) Contact Spacing x .200 (5.08) Row Spacing

| 345/395 SERIES CARD EDGE CONNECTOR |  |
|------------------------------------|--|
| PART NUMBER: 345-068-500-804       |  |

## 345/395 SERIES CARD EDGE CONNECTOR CONTACT CODE 555,556,558,559,560 DIMENSIONS

YOUR CONNECTION TO QUALITY & SERVICE

**EDAC INC** TORONTO, ONTARIO CANADA

THESE DRAWINGS AND SPECIFICATIONS ARE THE PROPERTY OF EDAC INC.,AND SHALL NOT BE REPRODUCED, OR COPIED OR USED AS THE BASIS FOR THE MANUFACTURE OR SALE OF APPARATUS WITHOUT WRITTEN PERMISSION.