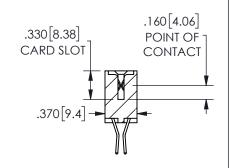

THIS IS A C.A.D. GENERATED DRAWING DO NOT MAKE MANUAL REVISIONS TO MASTER.

ISSUE NUMBER

ORIGINAL

1

<u>Contact Dimensions:</u> 560-Extender Board Bend (Code 523 Contacts) See Sheet 2 for Contact Code 555, 556, 558, 559, 560 **Dimensions** 

SECTION A-A

ISSUE NUMBER ORIGINAL

1

**Contact Code 558** 

Contact Code 559

Contact Code 560

INSULATOR MATERIAL: THERMOPLASTIC POLYESTER, UL 94V-0 DAP MATERIAL AVAILABLE UPON REQUEST

CONTACT MATERIAL; COPPER ALLOY