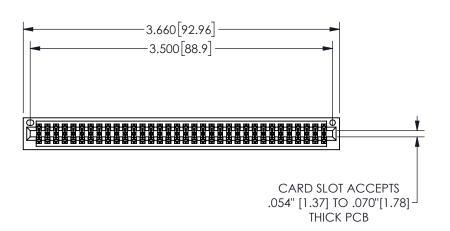

| 345/395 SERIES CARD EDGE CONNECTOR |
|------------------------------------|
| PART NUMBER: 345-068-560-201       |

YOUR CONNECTION TO QUALITY & SERVICE

**EDAC INC** TORONTO, ONTARIO CANADA

THESE DRAWINGS AND SPECIFICATIONS ARE THE PROPERTY OF EDAC INC.,AND SHALL NOT BE REPRODUCED,OR COPIED OR USED AS THE BASIS FOR THE MANUFACTURE OR SALE OF APPARATUS WITHOUT WRITTEN PERMISSION.

|                     |        |         | , , , , , |
|---------------------|--------|---------|-----------|
| ACAD REFERENCE NO.  |        | 345-ENC | G-MASTER  |
| DRAWN: R.STA.MONICA |        | DATEMA  | Y.16/2017 |
| CHECKE              | D:     | DATE:   |           |
| SCALE:              | NTS    | SHEET   | OF 2      |
| DRAWING             | NUMBER |         | ISSUE     |
| 345-ENG-MASTER      |        |         | 1         |