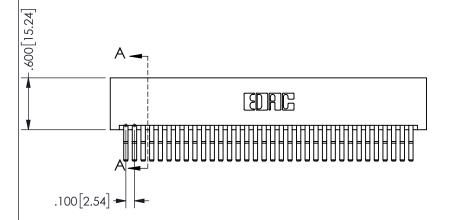

SECTION A-A

ISSUE NUMBER ORIGINAL

1

**Contact Code 558** 

Contact Code 559

Contact Code 560

INSULATOR MATERIAL: THERMOPLASTIC POLYESTER, UL 94V-0 DAP MATERIAL AVAILABLE UPON REQUEST

CONTACT MATERIAL; COPPER ALLOY

CONTACT PLATING: GOLD ON THE MATING AREA, TIN PLATING ON THE CONTACT TAILS, NICKEL UNDERPLATE