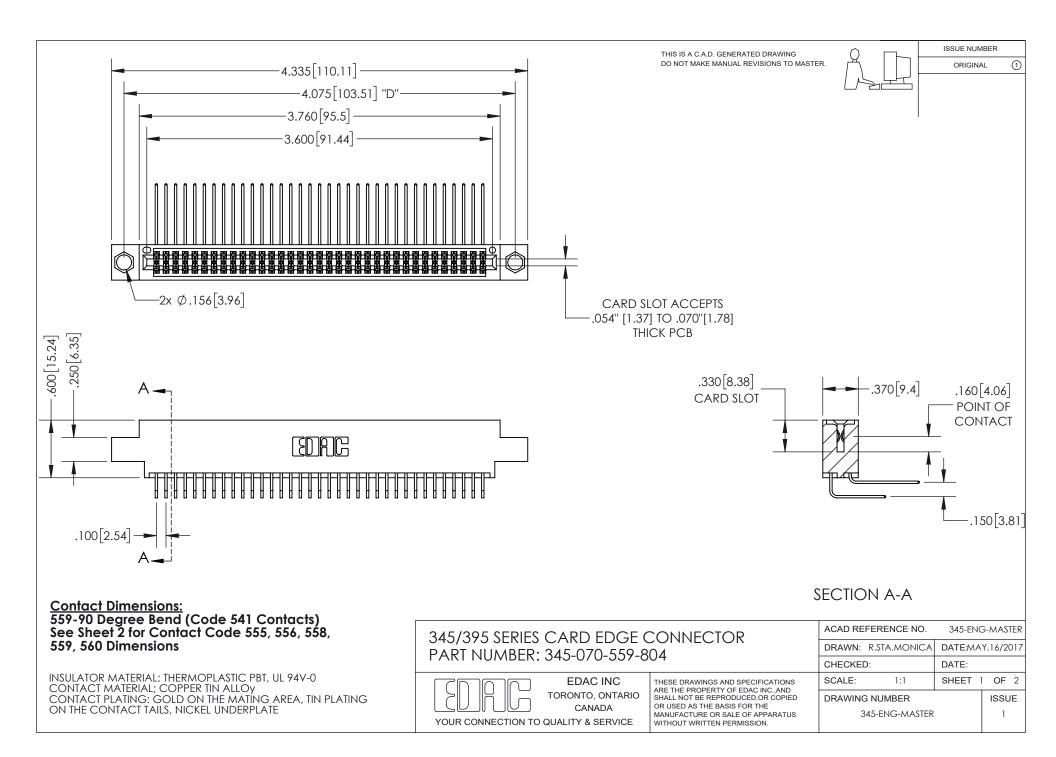

ISSUE NUMBER ORIGINAL

1

**Contact Code 558** 

**Contact Code 559** 

Contact Code 560

- INSULATOR MATERIAL: THERMOPLASTIC POLYESTER, UL 94V-0
- DAP MATERIAL AVAILABLE UPON REQUEST
- CONTACT MATERIAL; COPPER ALLOY

CONTACT PLATING: GOLD ON THE MATING AREA, TIN PLATING ON THE CONTACT TAILS, NICKEL UNDERPLATE

\*FOR ALL OTHER SPECIFICATIONS REFER TO SHEET 3\*